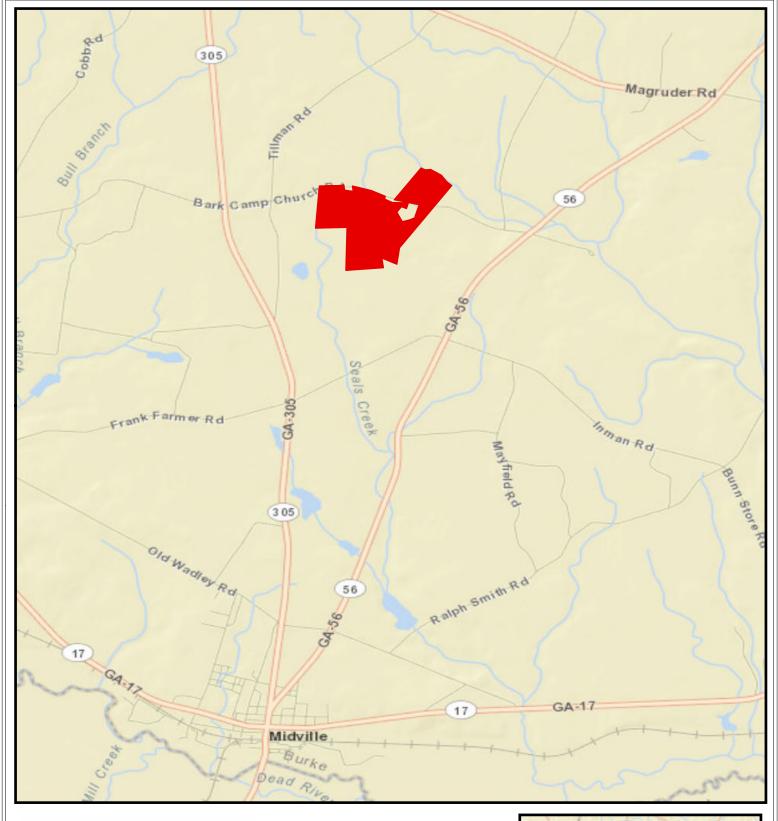

## PLANTATION PROPERTIES LAND INVESTMENTS, LLC

1207 Merchants Way, Suite 101 | Statesboro, GA 30458 912.764.LAND (5263) | 706.726.5638

Jason Williams

This document is not to be distributed or duplicated

 $\underline{www.LandandRivers.com}$ 

© 2012

Information contained herein was developed by Plantation Properties and Land Investments LLC. (PPLI). Although efforts have been made to ensure information displayed herein is accurate and useful, PPLI assumes no responsibility for errors or omissions and does not guarantee map scale, acreage estimates or accuracy of any other information.

## Bark Camp Cattle Farm 234+/- Acres Burke County, GA