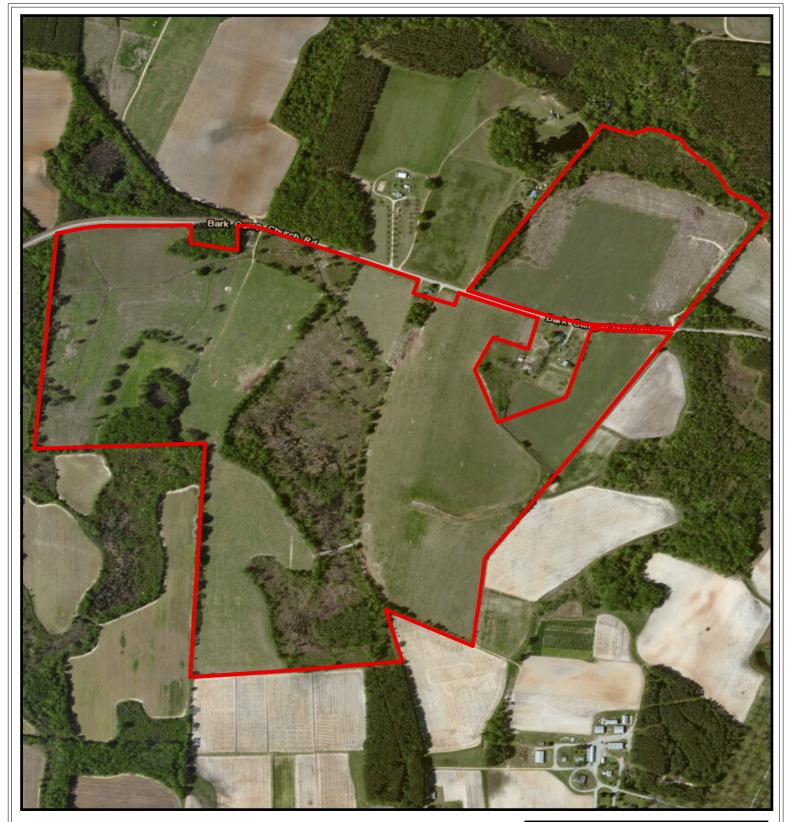

## PLANTATION PROPERTIES LAND INVESTMENTS, LLC

1207 Merchants Way, Suite 101 | Stateshoro, GA 30458 912.764.LAND (5263) | 706.726.5638

Jason Williams This document is not to be distributed or duplicated

www.LandandRivers.com © 2012

Information contained herein was developed by Plantation Properties and Land Investments LLC. (PPLI). Although efforts have been made to ensure information displayed herein is accurate and useful, PPLI assumes no responsibility for errors or omissions and does not guarantee map scale, acreage estimates or accuracy of any other information.

All information is deemed reliable but not guaranteed.

## **Bark Camp Cattle Farm** 234+/- Acres Burke County, GA