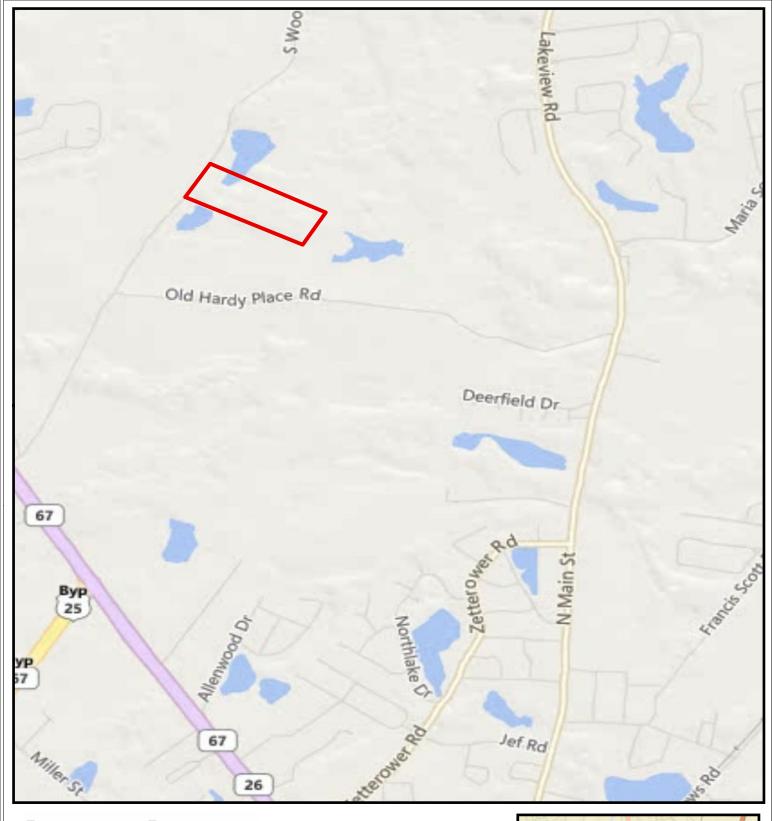

## PLANTATION PROPERTIES LAND INVESTMENTS, LLC

1207 Merchants Way, Suite 101 | Statesboro, GA 30458 912.764.LAND (5263) | 706.726.5638

Jason Williams

This document is not to be distributed or duplicated

www.LandandRivers.com © 2012

Information contained herein was developed by Plantation Properties and Land Investments LLC, (PPLI). Although efforts have been made to ensure information displayed herein is accurate and useful, PPLI assumes no responsibility for errors or omissions and does not guarantee map scale, acreage estimates or accuracy of any other information. All information is deemed reliable but not guaranteed.

## Woodrum Rd 27± Acres **Bulloch County, Ga**