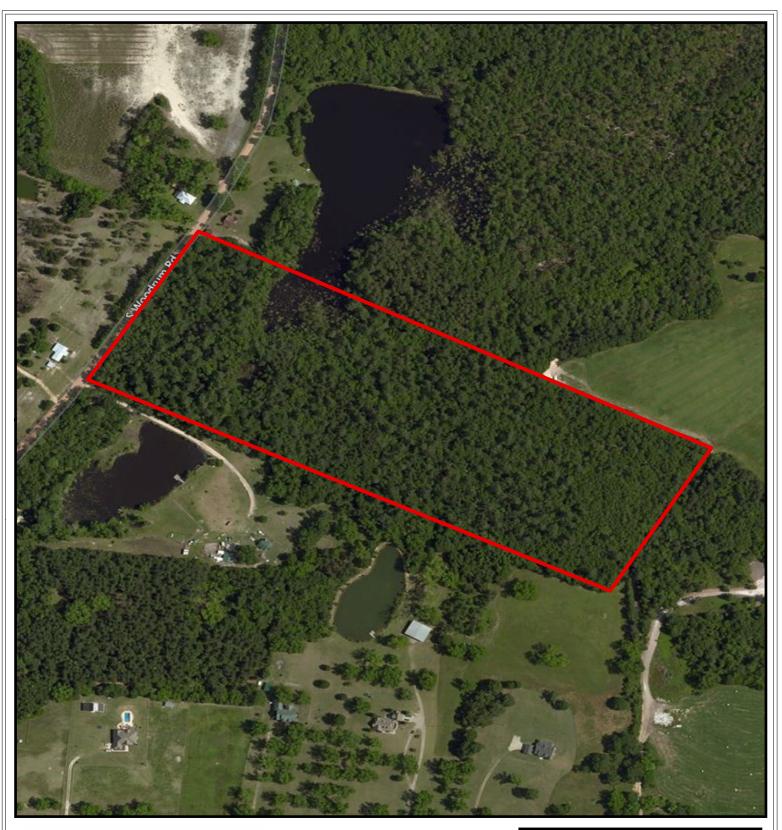

Information contained herein was developed by Plantation Properties and Land Investments LLC, (PPLI). Although efforts have been made to ensure information displayed herein is accurate and useful, PPLI assumes no responsibility for errors or omissions and does not guarantee map scale, acreage estimates or accuracy of any other information. All information is deemed reliable but not guaranteed. Woodrum Rd 27± Acres Bulloch County, Ga