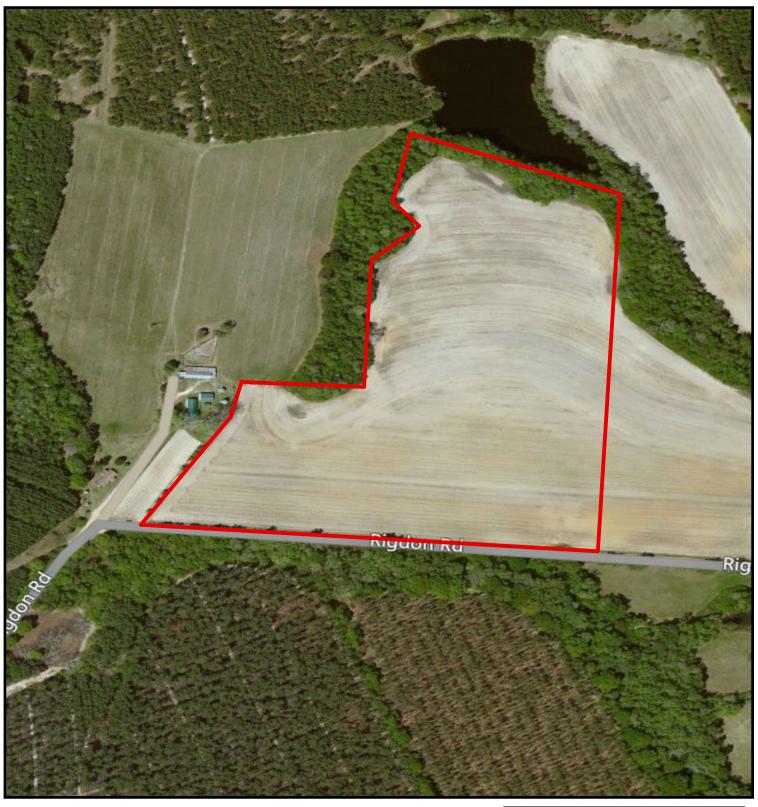

Information contained herein was developed by Plantation Properties and Land Investments LLC, (PPLI). Although efforts have been made to ensure information displayed herein is accurate and useful, PPLI assumes no responsibility for errors or omissions and does not guarantee map scale, acreage estimates or accuracy of any other information. All information is deemed reliable but not guaranteed. Rigdon Road Farm 26± Acres Candler Co, Ga