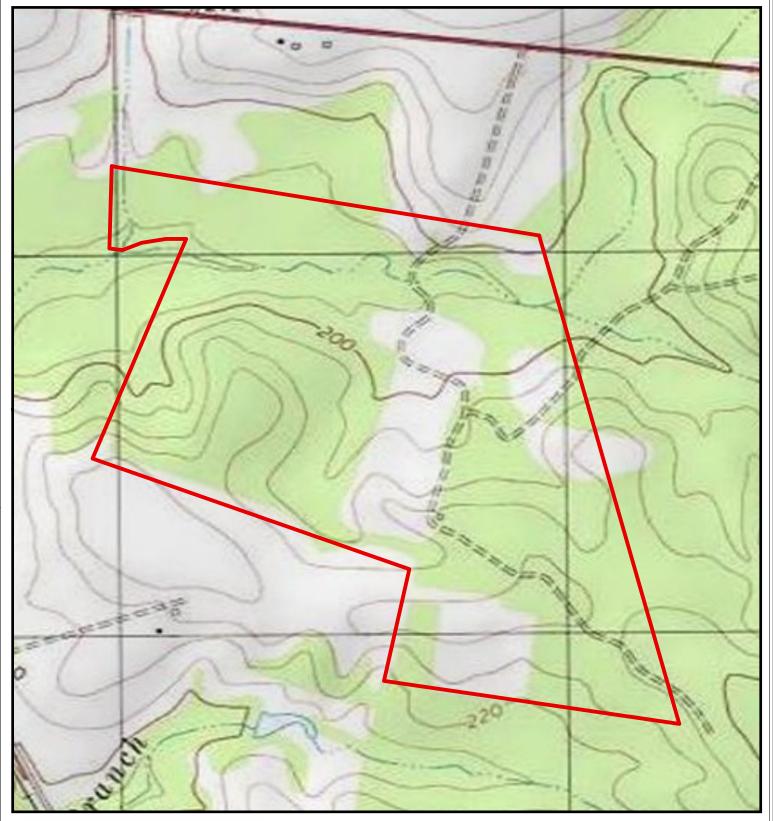

## Old Landrum Place 258± Acres Jenkins County, GA

Parcel
USA Topo Maps

0.3 Miles

0.075 0.15