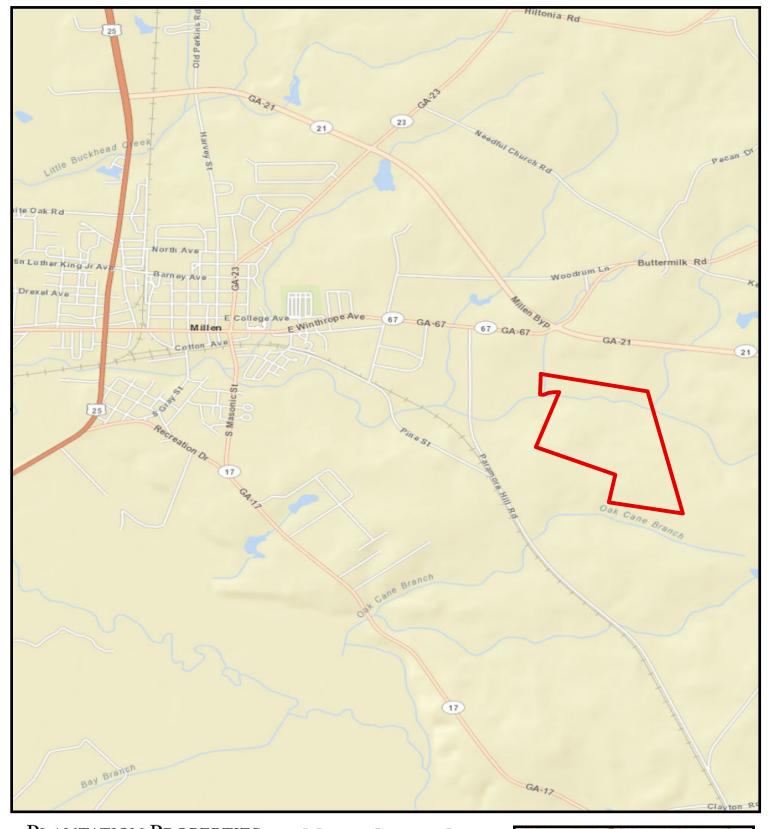

## PLANTATION PROPERTIES LAND INVESTMENTS, LLC

1207 Merchants Way, Suite 101 | Statesboro, GA 30458 912.764.LAND (5263) | 706.726.5638 Jason Williams

This document is not to be distributed or duplicated

www.LandandRivers.com © 2012

Information contained herein was developed by Plantation Properties and Land Investments LLC, (PPLI). Although efforts have been made to ensure information displayed herein is accurate and useful, PPLI assumes no responsibility for errors or omissions and does not guarantee map scale, acreage estimates or accuracy of any other information. All information is deemed reliable but not guaranteed.

## Old Landrum Place 258± Acres Jenkins County, GA