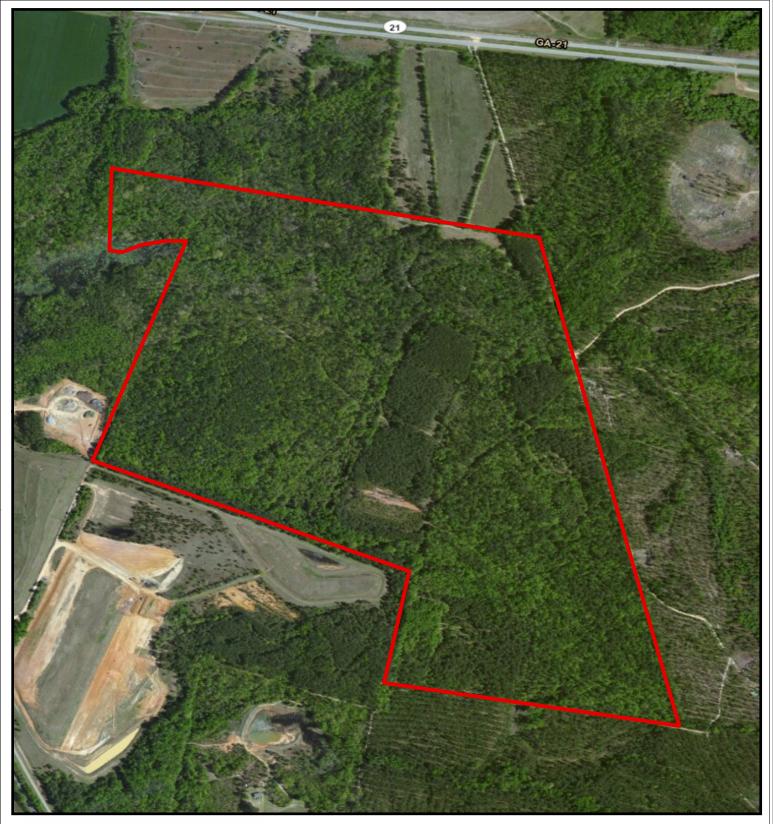

## PLANTATION PROPERTIES LAND INVESTMENTS, LLC

1207 Merchants Way, Suite 101 | Statesboro, GA 30458 912.764.LAND (5263) | 706.726.5638 Jason Williams

This document is not to be distributed or duplicated

www.LandandRivers.com

© 2012

Information contained herein was developed by Plantation Properties and Land Investments LLC, (PPLI). Although efforts have been made to ensure information displayed herein is accurate and useful, PPLI assumes no responsibility for errors or omissions and does not guarantee map scale, acreage estimates or accuracy of any other information. All information is deemed reliable but not guaranteed.

## **Old Landrum Place** 258± Acres Jenkins County, GA