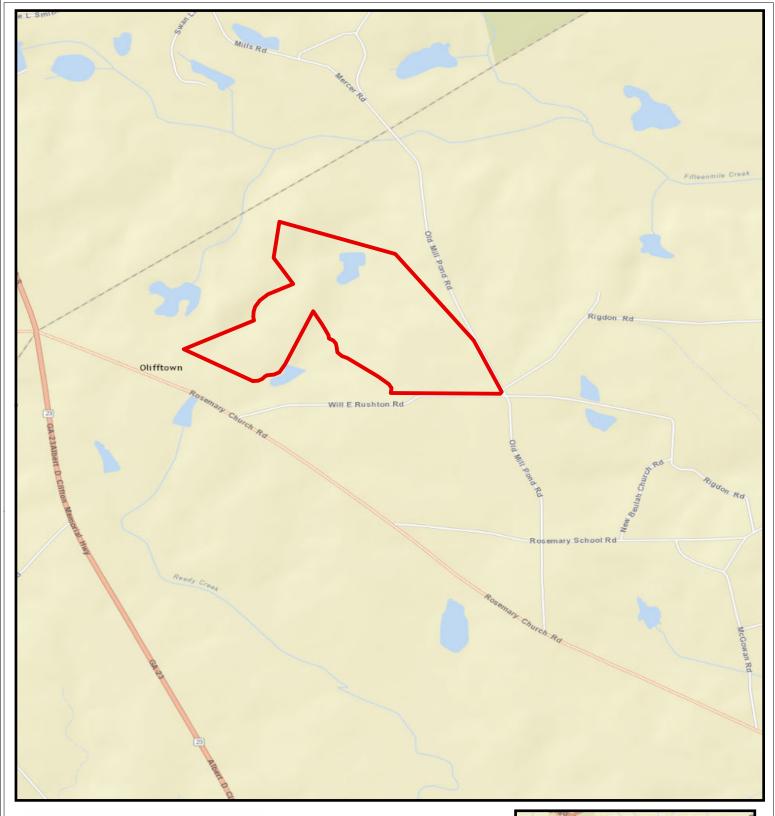

## PLANTATION PROPERTIES LAND INVESTMENTS, LLC

1207 Merchants Way, Suite 101 | Statesboro, GA 30458 912.764.LAND (5263) | 706.726.5638 Jason Williams

 $\begin{tabular}{ll} This document is not to be distributed or duplicated \\ \underline{www.LandandRivers.com} \end{tabular}$ 

© 2012

Information contained herein was developed by Plantation Properties and Land Investments LLC, (PPLI). Although efforts have been made to ensure information displayed herein is accurate and useful, PPLI assumes no responsibility for errors or omissions and does not guarantee map scale, acreage estimates or accuracy of any other information. All information is deemed reliable but not guaranteed.

## Old Mill Pond Farm 220± Acres Candler Co, Ga