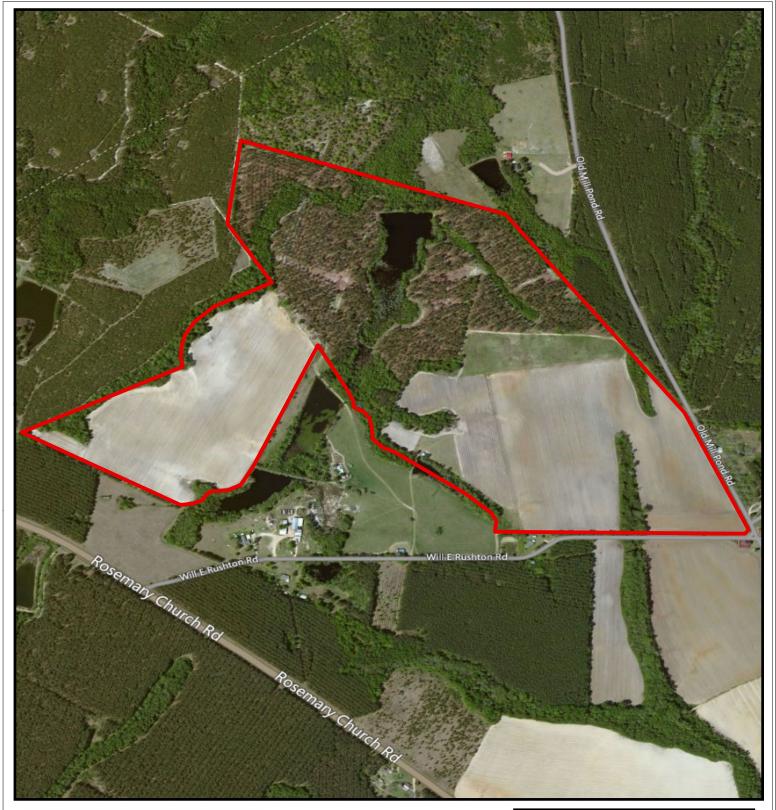

## $\frac{PLANTATION \underset{\&}{PROPERTIES}}{LAND \ INVESTMENTS, \ LLC}$

1207 Merchants Way, Suite 101 | Statesboro, GA 30458 912.764.LAND (5263) | 706.726.5638 Jason Williams

 $\begin{tabular}{ll} This document is not to be distributed or duplicated \\ \underline{www.LandandRivers.com} \end{tabular}$ 

© 2012

Information contained herein was developed by Plantation Properties and Land Investments LLC, (PPLI). Although efforts have been made to ensure information displayed herein is accurate and useful, PPLI assumes no responsibility for errors or omissions and does not guarantee map scale, acreage estimates or accuracy of any other information. All information is deemed reliable but not guaranteed.

## Old Mill Pond Farm 220± Acres Candler Co, Ga



Legend