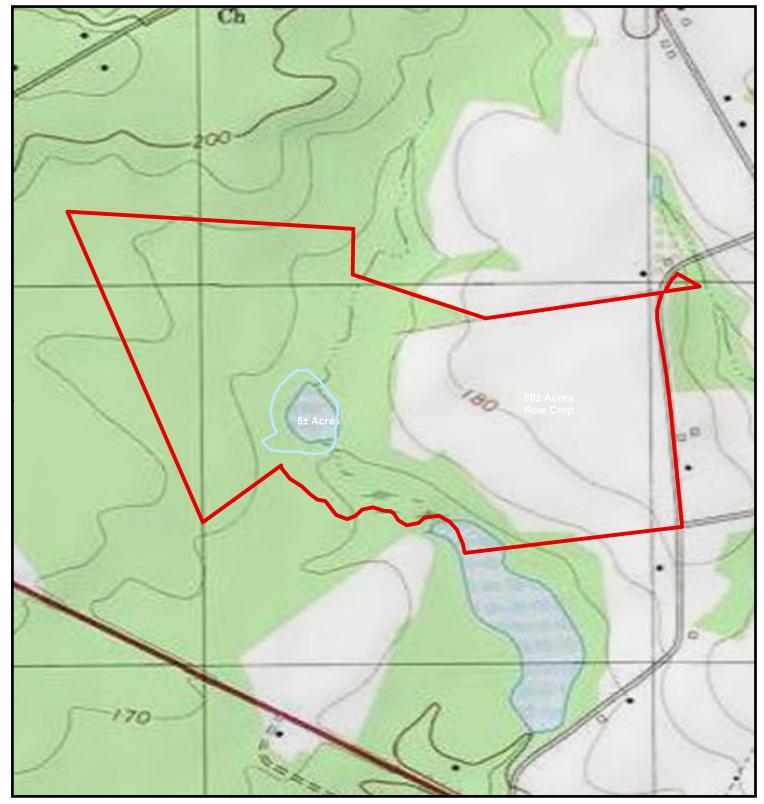

## PLANTATION PROPERTIES LAND INVESTMENTS, LLC

1207 Merchants Way, Suite 101 | Statesboro, GA 30458 912.764.LAND (5263) | 706.726.5638 Jason Williams

 $\begin{tabular}{ll} This document is not to be distributed or duplicated \\ \underline{www.LandandRivers.com} \end{tabular}$ 

© 2012

Information contained herein was developed by Plantation Properties and Land Investments LLC, (PPLI). Although efforts have been made to ensure information displayed herein is accurate and useful, PPLI assumes no responsibility for errors or omissions and does not guarantee map scale, acreage estimates or accuracy of any other information. All information is deemed reliable but not guaranteed.

## Kennedy Springs Farm 216± Acres Bulloch Co, Georgia