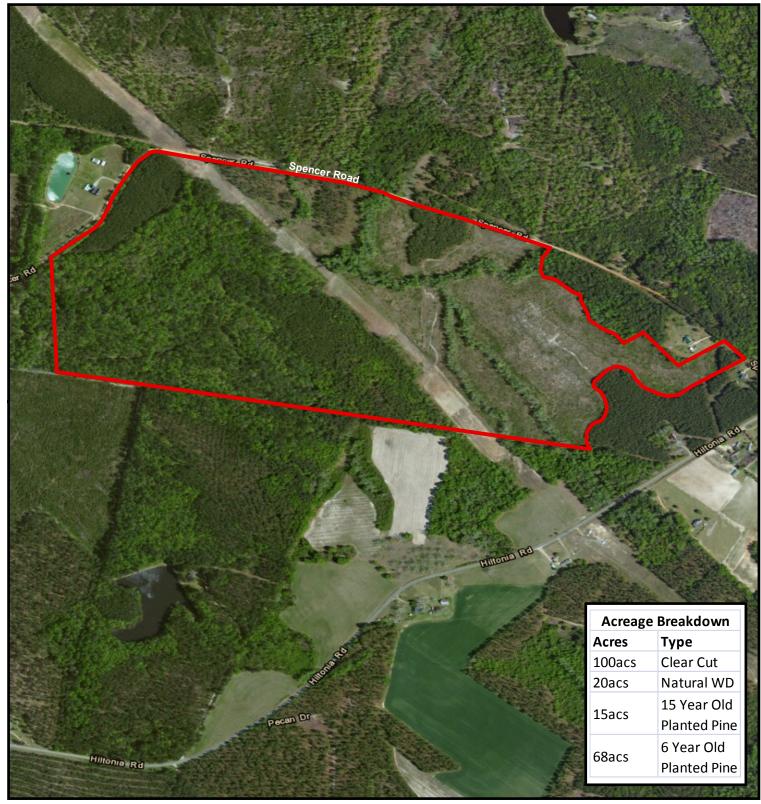

## PLANTATION PROPERTIES LAND INVESTMENTS, LLC

1207 Merchants Way, Suite 101 | Statesboro, GA 30458 912.764.LAND (5263) | 706.726.5638

Jason Williams

This document is not to be distributed or duplicated  $\underline{www.Land and Rivers.com}$ 

© 2012

Information contained herein was developed by Plantation Properties and Land Investments LLC, (PPLI). Although efforts have been made to ensure information displayed herein is accurate and useful, PPLI assumes no responsibility for errors or omissions and does not quarantee map scale, acreage estimates or accuracy of any other information. All information is deemed reliable but not guaranteed.

## Spencer Road 214.68 Acres Jenkins County, GA