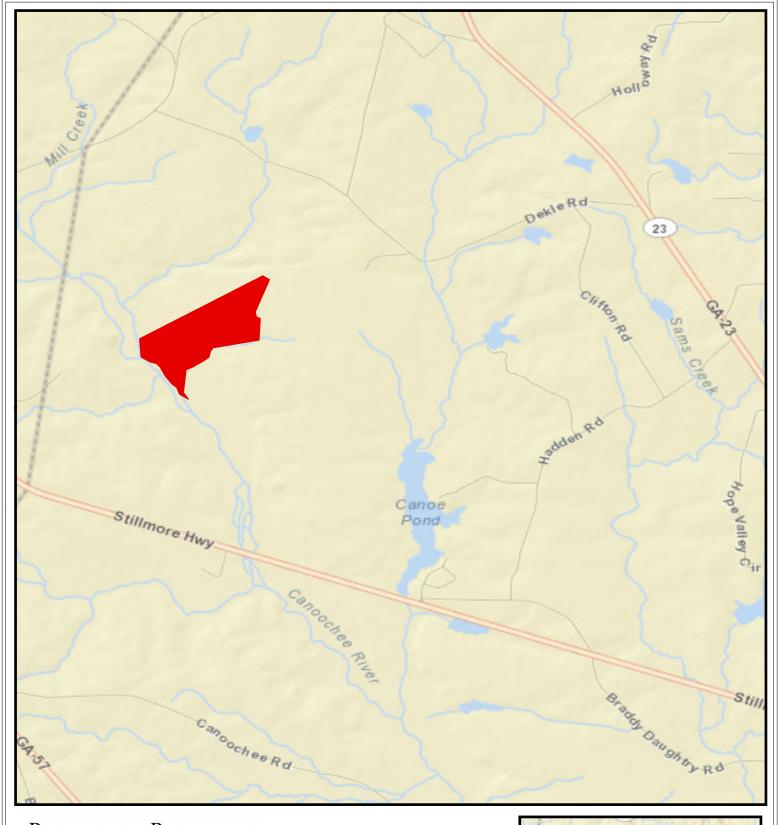

## PLANTATION PROPERTIES LAND INVESTMENTS, LLC

1207 Merchants Way, Suite 101 | Statesboro, GA 30458 912.764.LAND (5263) | 706.726.5638 Jason Williams

This document is not to be distributed or duplicated

www.LandandRivers.com © 2012

Information contained herein was developed by Plantation Properties and Land Investments LLC, (PPLI). Although efforts have been made to ensure information displayed herein is accurate and useful, PPLI assumes no responsibility for errors or omissions and does not guarantee map scale, acreage estimates or accuracy of any other information.

All information is deemed reliable but not guaranteed.

## **Peach Bluff** 201± Acres **Candler County, GA**



Legend