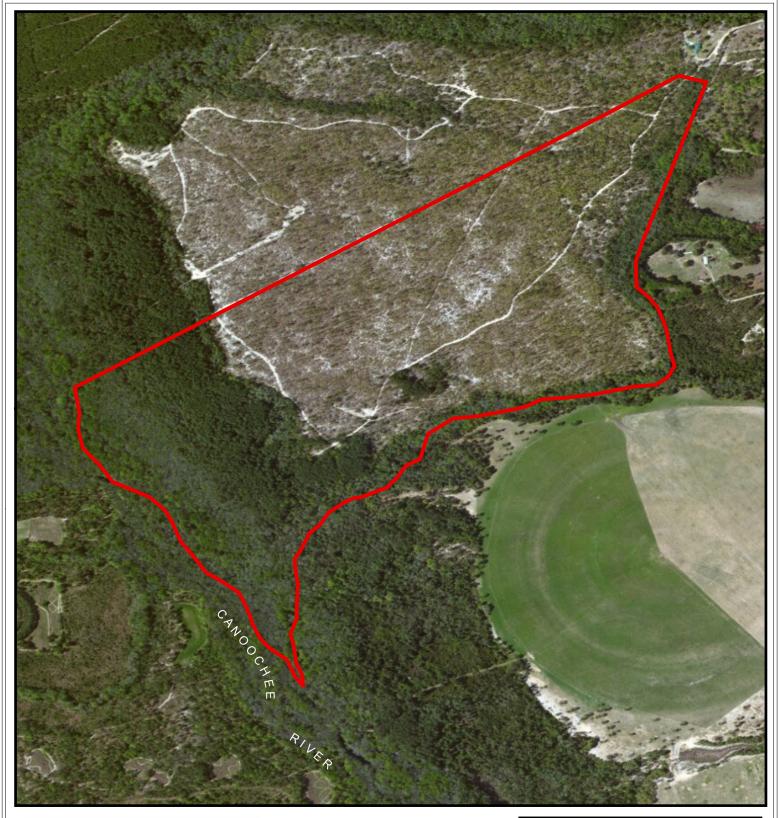

## PLANTATION PROPERTIES LAND INVESTMENTS, LLC

1207 Merchants Way, Suite 101 | Statesboro, GA 30458 912.764.LAND (5263) | 706.726.5638

Jason Williams This document is not to be distributed or duplicated

www.LandandRivers.com © 2012

Information contained herein was developed by Plantation Properties and Land Investments LLC, (PPLI). Although efforts have been made to ensure information displayed herein is accurate and useful, PPLI assumes no responsibility for errors or omissions and does not guarantee map scale, acreage estimates or accuracy of any other information.

All information is deemed reliable but not guaranteed.

## **Peach Bluff** 201± Acres **Candler County, GA**



Legend Parcel