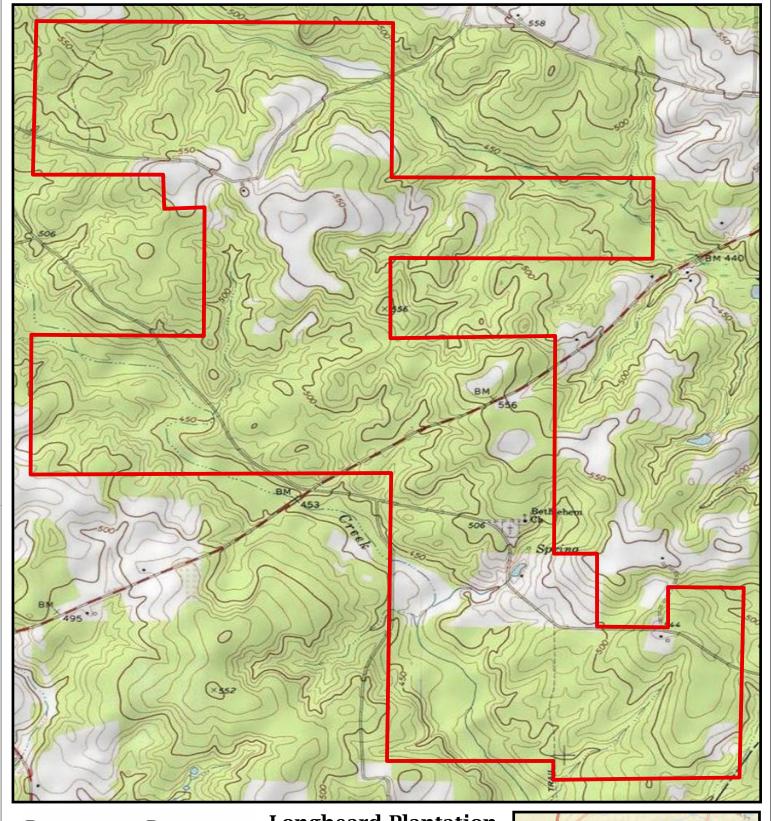

## PLANTATION PROPERTIES Longbeard Plantation 2009± Acres Taylor Co, GA Legend

0.175

0.35

0