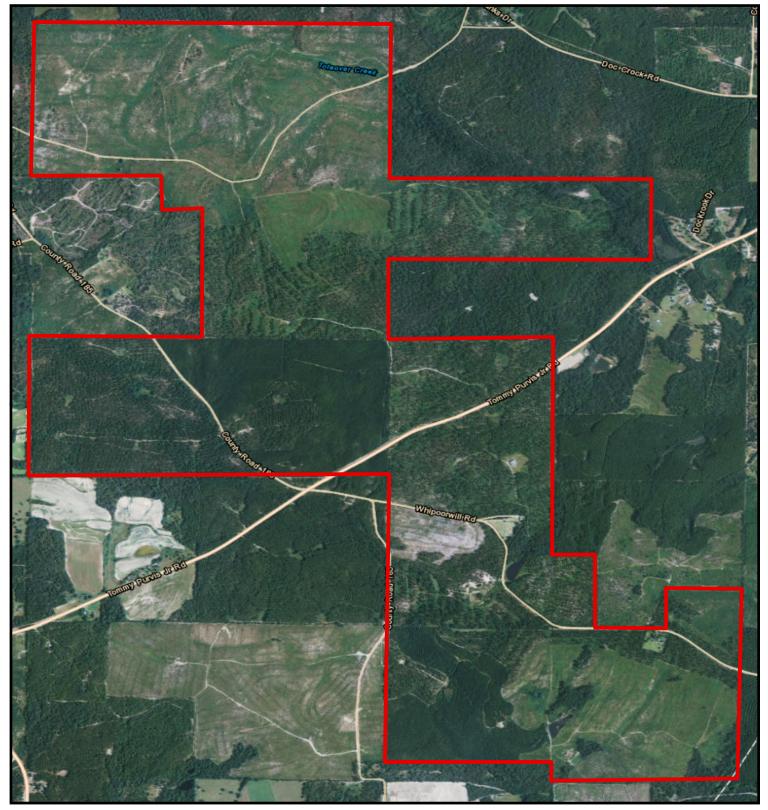

## **Longbeard Plantation** 2009± Acres Taylor Co, GA

0.175

Legend

0.35

0.7 Miles