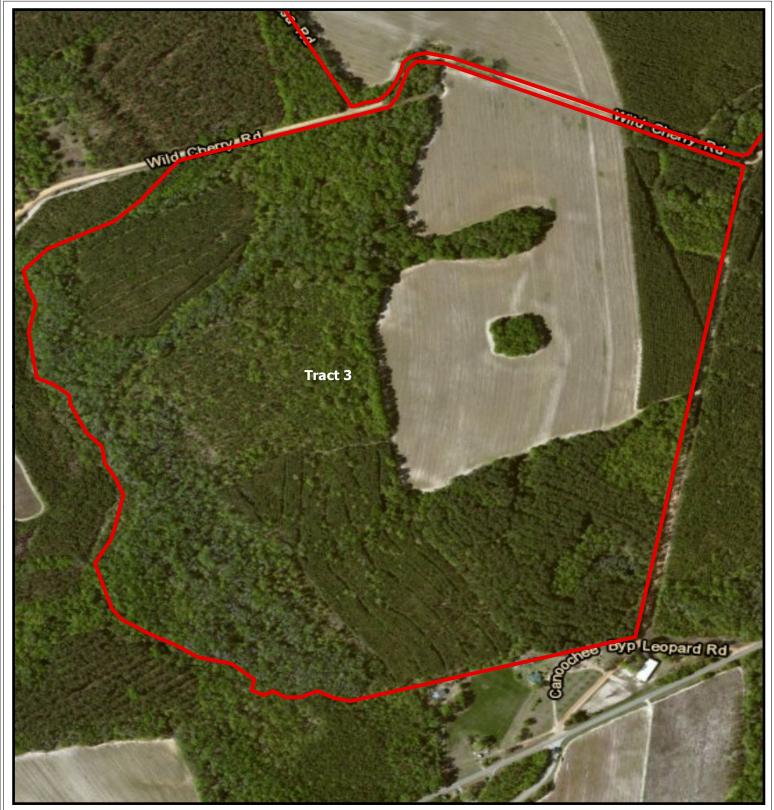

## PLANTATION PROPERTIES LAND INVESTMENTS, LLC

1207 Merchants Way, Suite 101 | Statesboro, GA 30458 912.764.LAND (5263) | 706.726.5638

Jason Williams This document is not to be distributed or duplicated

www.LandandRivers.com © 2012

Information contained herein was developed by Plantation Properties and Land Investments LLC, (PPLI). Although efforts have been made to ensure information displayed herein is accurate and useful, PPLI assumes no responsibility for errors or omissions and does not guarantee map scale, acreage estimates or accuracy of any other information. All information is deemed reliable but not guaranteed.

## **Durden Farms Tract 3** 196.1± Acres **Emanuel County, GA**