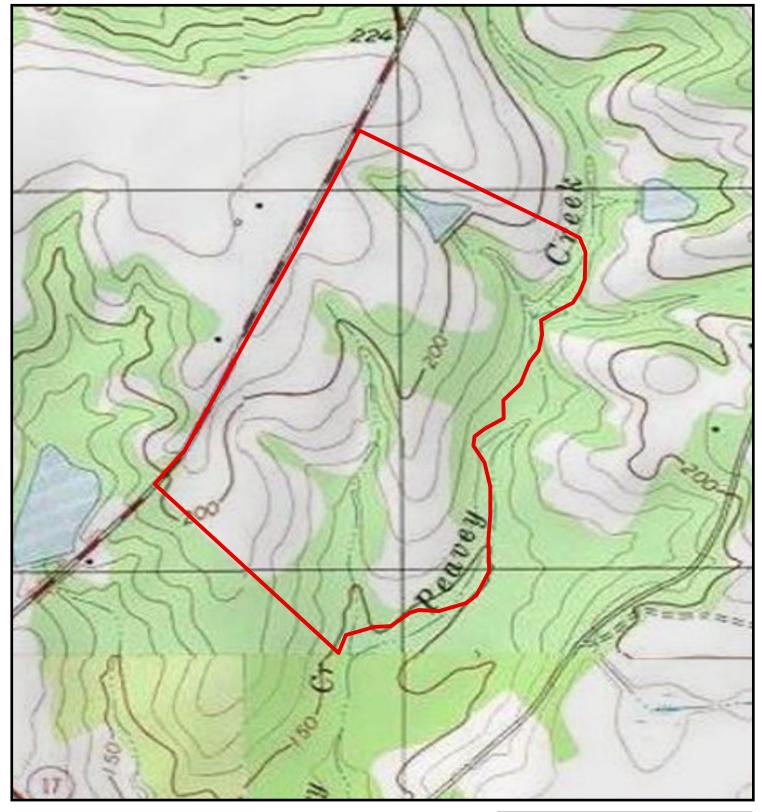

## **Strawberry Hill** 186± Acres Screven Co, GA

Legend

0 0.075 0.15 0.3 Miles