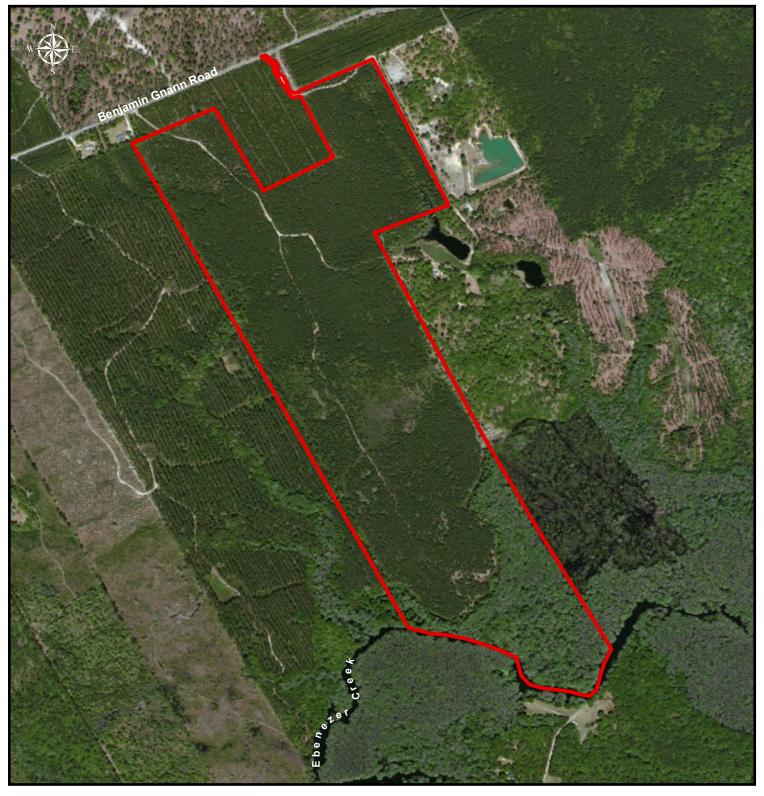

## PLANTATION PROPERTIES LAND INVESTMENTS, LLC

1207 Merchants Way, Suite 101 | Statesboro, GA 30458 912.764.LAND (5263) | 706.726.5638 Jason Williams

This document is not to be distributed or duplicated <a href="https://www.LandandRivers.com">www.LandandRivers.com</a>

© 2012

and Land Investments LLC, (PPLI). Although efforts have been made to ensure information displayed herein is accurate and useful, PPLI assumes no responsibility for errors or omissions and does not guarantee map scale, acreage estimates or accuracy of any other information. All information is deemed reliable but not guaranteed.

0.15

0.3

## Ebenezer Creek 176± Acres Effingham Co, GA

Legend