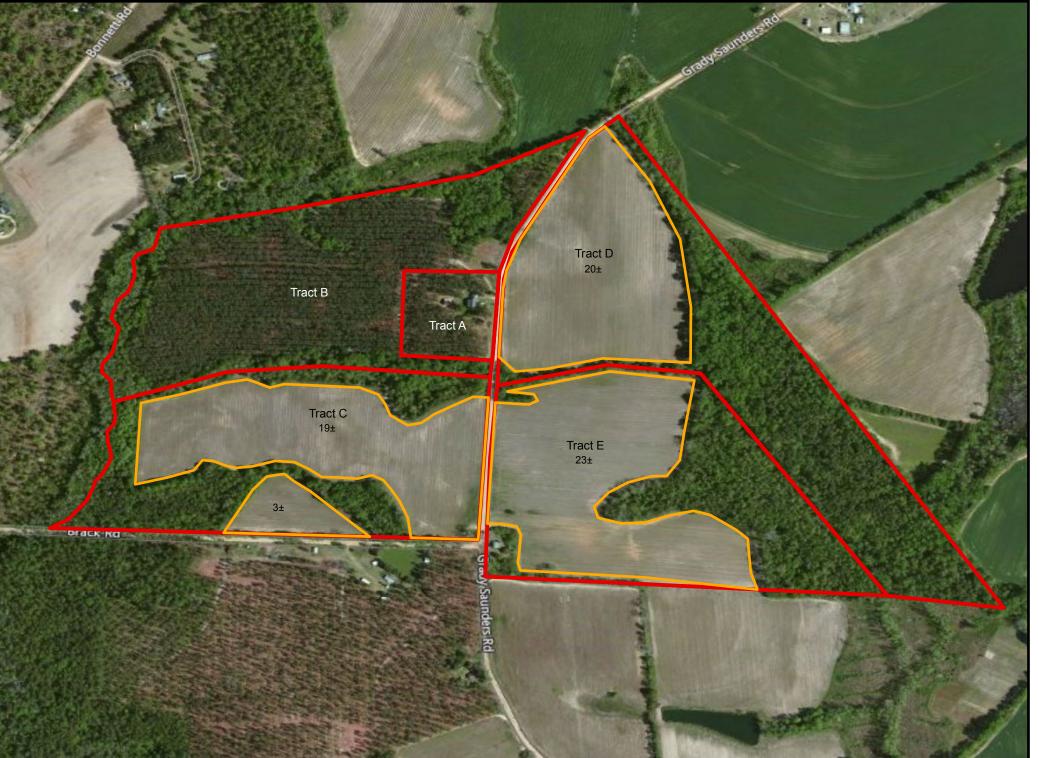

Roberts Farm 170± Acres Bulloch Co, Ga

PLANTATION PROPERTIES

1207 Merchants Way, Suite 101 | Statesboro, GA 30458 912.764.LAND (5263) | 706.726.5638 Jason Williams This document is not to be distributed or duplicated <u>www.LandandRivers.com</u> © 2012