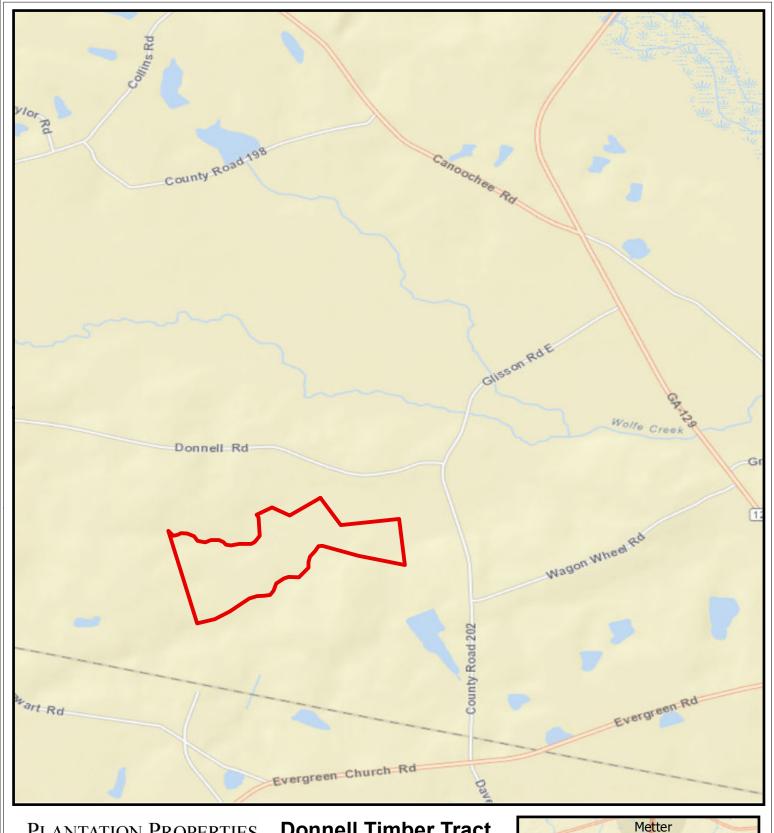

## **Donnell Timber Tract** 167± Acres **Candler County, GA**

0.5

1 Miles

0.25