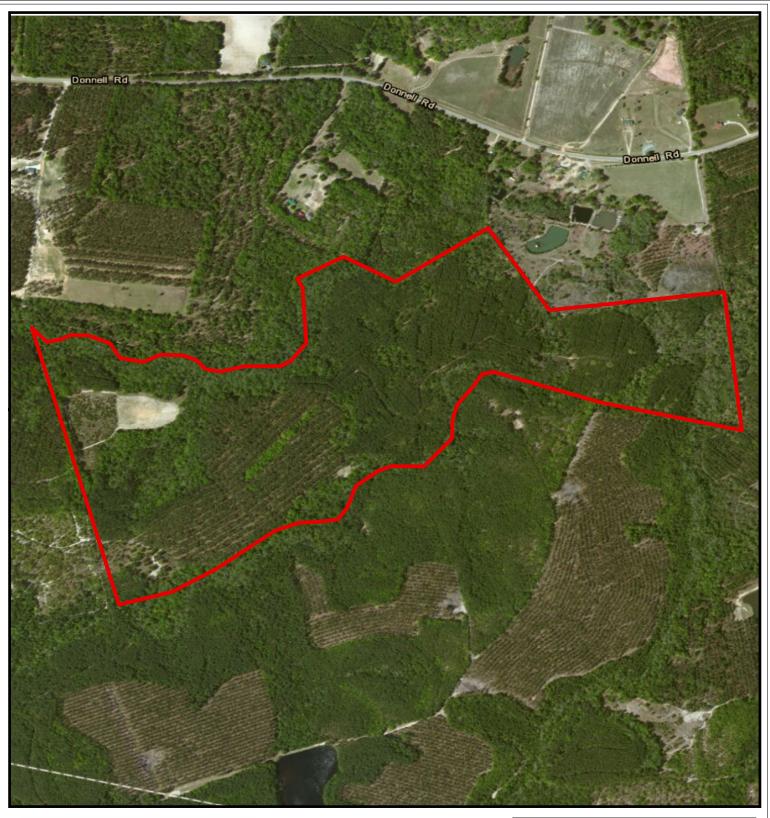

## PLANTATION PROPERTIES

1207 Merchants Way, Suite 101 | Statesboro, GA 30458 912.764.LAND (5263) | 706.726.5638 Jason Williams This document is not to be distributed or duplicated <u>www.LandandRivers.com</u> © 2012

Information contained herein was developed by Plantation Properties and Land Investments LLC, (PPLI). Although efforts have been made to ensure information displayed herein is accurate and useful, PPLI assumes no responsibility for errors or omissions and does not guarantee map scale, acreage estimates or accuracy of any other information. All information is deemed reliable but not guaranteed.

Donnell Timber Tract 167± Acres Candler County, GA