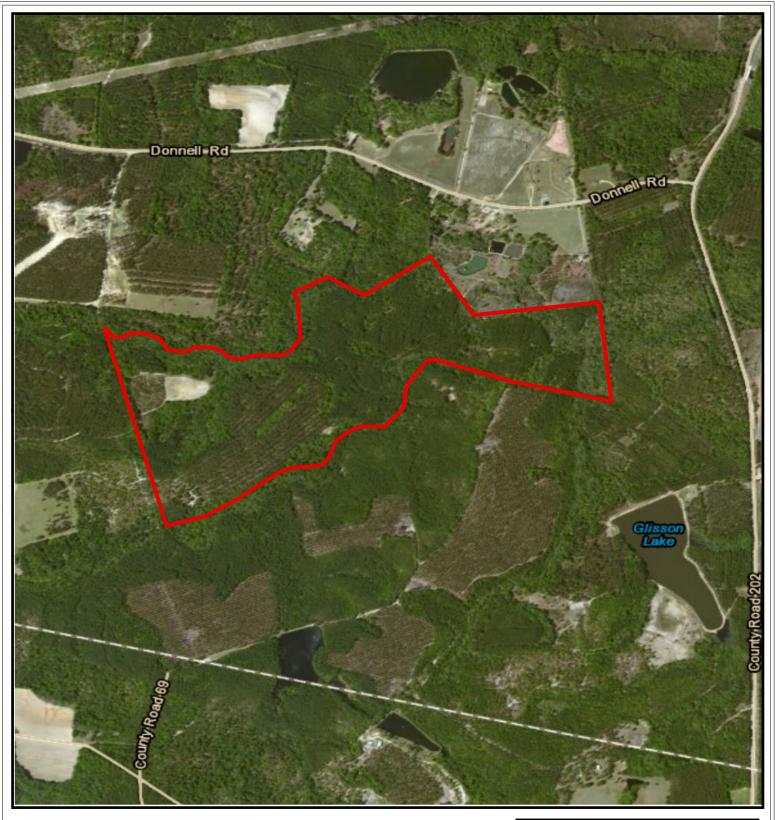

Information contained herein was developed by Plantation Properties and Land Investments LLC, (PPLI). Although efforts have been made to ensure information displayed herein is accurate and useful, PPLI assumes no responsibility for errors or omissions and does not guarantee map scale, acreage estimates or accuracy of any other information. All information is deemed reliable but not guaranteed. Timber Wolf Tract 167± Acres Candler County, GA