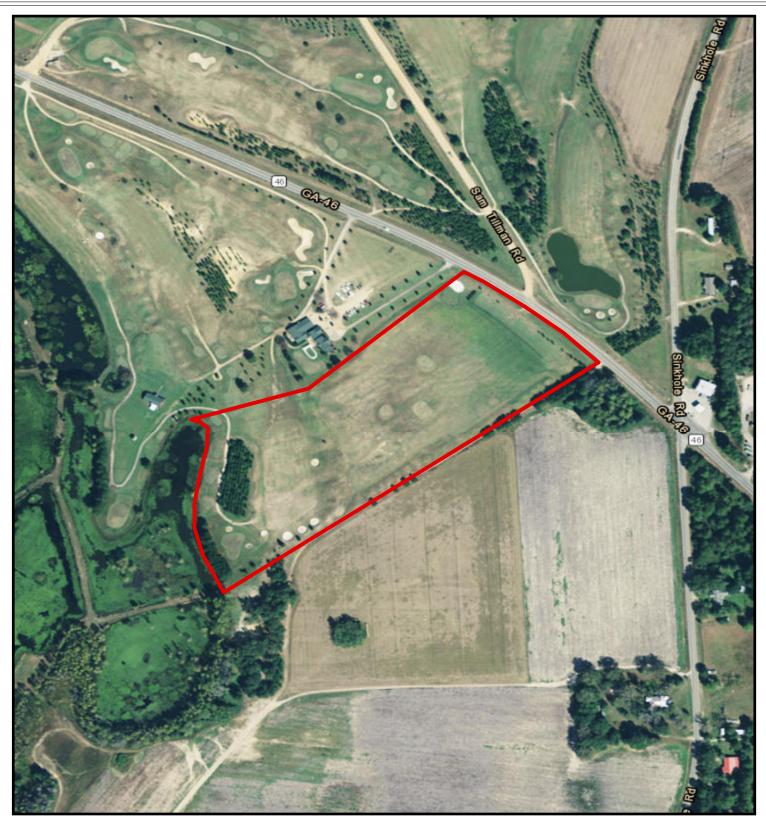

## PLANTATION PROPERTIES

1207 Merchants Way, Suite 101 | Statesboro, GA 30458 912.764.LAND (5263) | 706.726.5638 Jason Williams This document is not to be distributed or duplicated <u>www.LandandRivers.com</u> © 2012

Information contained herein was developed by Plantation Properties and Land Investments LLC, (PPLI). Although efforts have been made to ensure information displayed herein is accurate and useful, PPLI assumes no responsibility for errors or omissions and does not guarantee map scale, acreage estimates or accuracy of any other information. All information is deemed reliable but not guaranteed.



0.0325 0.065

0

0.13 Miles

Т

A Eagle Creek Golf Course