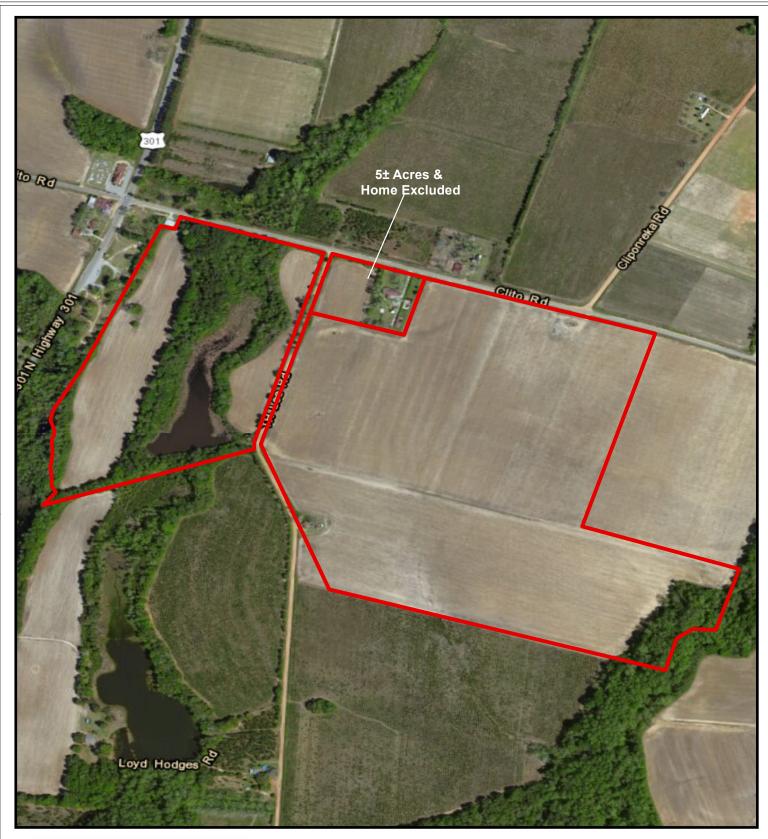

Information contained herein was developed by Plantation Properties and Land Investments LLC, (PPLI). Although efforts have been made to ensure information displayed herein is accurate and useful, PPLI assumes no responsibility for errors or omissions and does not guarantee map scale, acreage estimates or accuracy of any other information. All information is deemed reliable but not guaranteed. Charles Altman 149± Acres Bulloch Co, Georgia