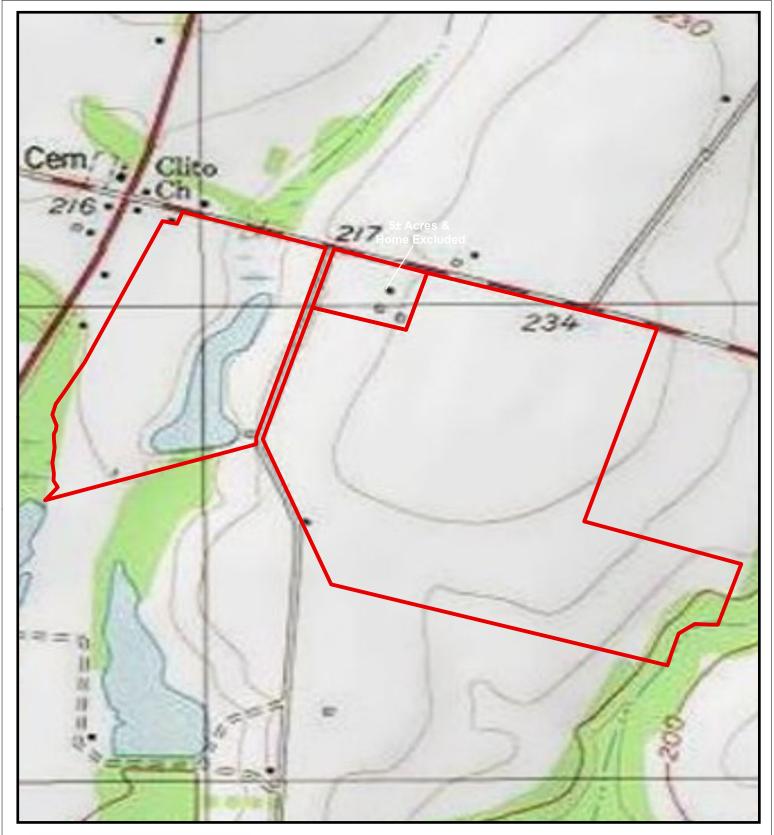

## PLANTATION PROPERTIES LAND INVESTMENTS, LLC

1207 Merchants Way, Suite 101 | Statesboro, GA 30458 912.764.LAND (5263) | 706.726.5638 Jason Williams

 $\begin{tabular}{ll} This document is not to be distributed or duplicated \\ \underline{www.LandandRivers.com} \end{tabular}$ 

© 2012

Information contained herein was developed by Plantation Properties and Land Investments LLC, (PPLI). Although efforts have been made to ensure information displayed herein is accurate and useful, PPLI assumes no responsibility for errors or omissions and does not guarantee map scale, acreage estimates or accuracy of any other information. All information is deemed reliable but not guaranteed.

## Charles Altman 149± Acres Bulloch Co, Georgia

0.05 0.1



0.2 Miles