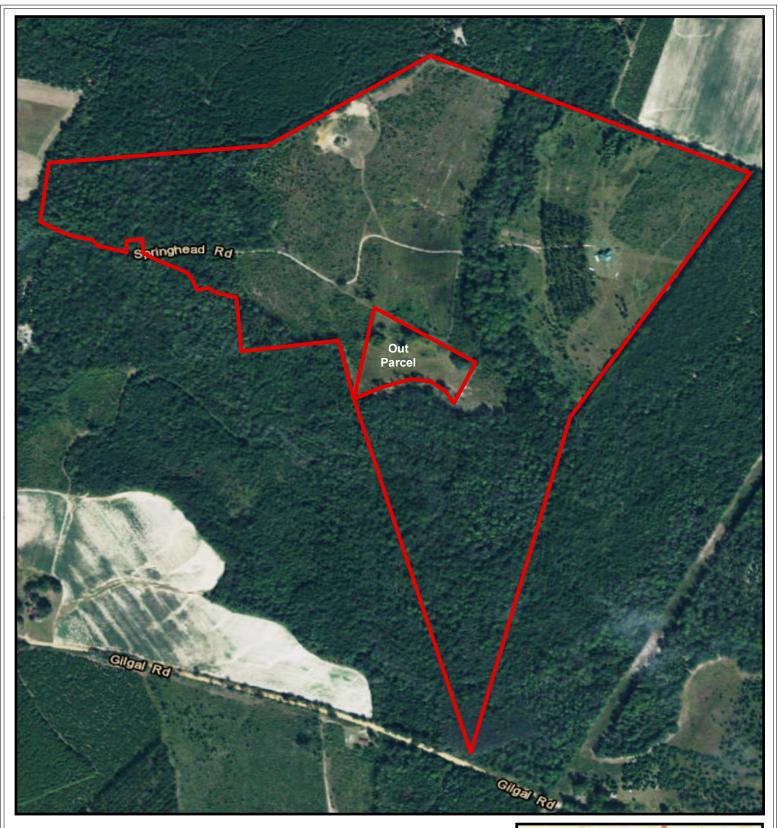

Information contained herein was developed by Plantation Properties and Land Investments LLC, (PPLI). Although efforts have been made to ensure information displayed herein is accurate and useful, PPLI assumes no responsibility for errors or omissions and does not guarantee map scale, acreage estimates or accuracy of any other information. All information is deemed reliable but not guaranteed. Springhead Road 145± Acres Screven Co, GA