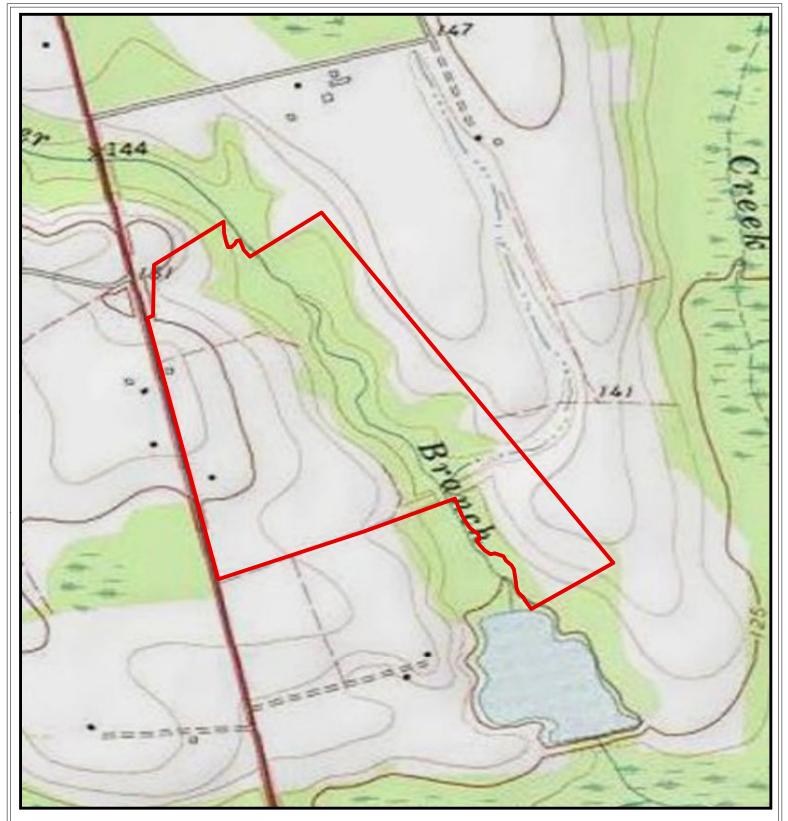

## PLANTATION PROPERTIES LAND INVESTMENTS, LLC

1207 Merchants Way, Suite 101 | Statesboro, GA 30458 912.764.LAND (5263) | 706.726.5638 Jason Williams

This document is not to be distributed or duplicated

www.LandandRivers.com

© 2012

Information contained herein was developed by Plantation Properties and Land Investments LLC, (PPLI). Although efforts have been made to ensure information displayed herein is accurate and useful, PPLI assumes no responsibility for errors or omissions and does not guarantee map scale, acreage estimates or accuracy of any other information. All information is deemed reliable but not guaranteed.

## Bee Branch Farms 138.64 Acres Bulloch County