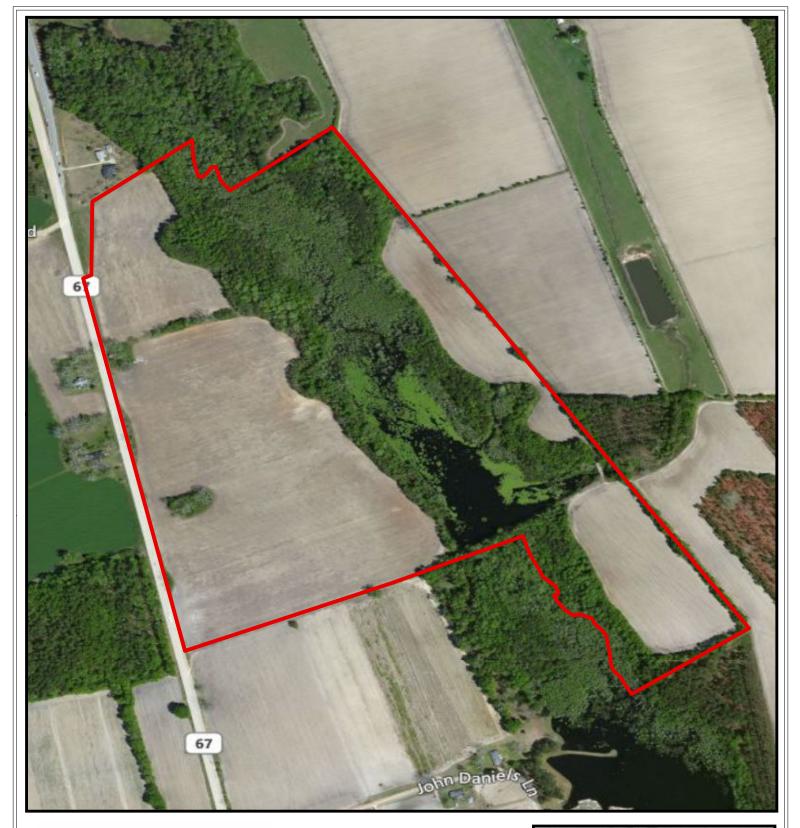

## PLANTATION PROPERTIES LAND INVESTMENTS, LLC

1207 Merchants Way, Suite 101 | Statesboro, GA 30458 912.764.LAND (5263) | 706.726.5638 Jason Williams

This document is not to be distributed or duplicated www.LandandRivers.com

© 2012

Information contained herein was developed by Plantation Properties and Land Investments LLC, (PPLI). Although efforts have been made to ensure information displayed herein is accurate and useful, PPLI assumes no responsibility for errors or omissions and does not guarantee map scale, acreage estimates or accuracy of any other information. All information is deemed reliable but not guaranteed.

## Bee Branch Farms 138.64 Acres Bulloch County