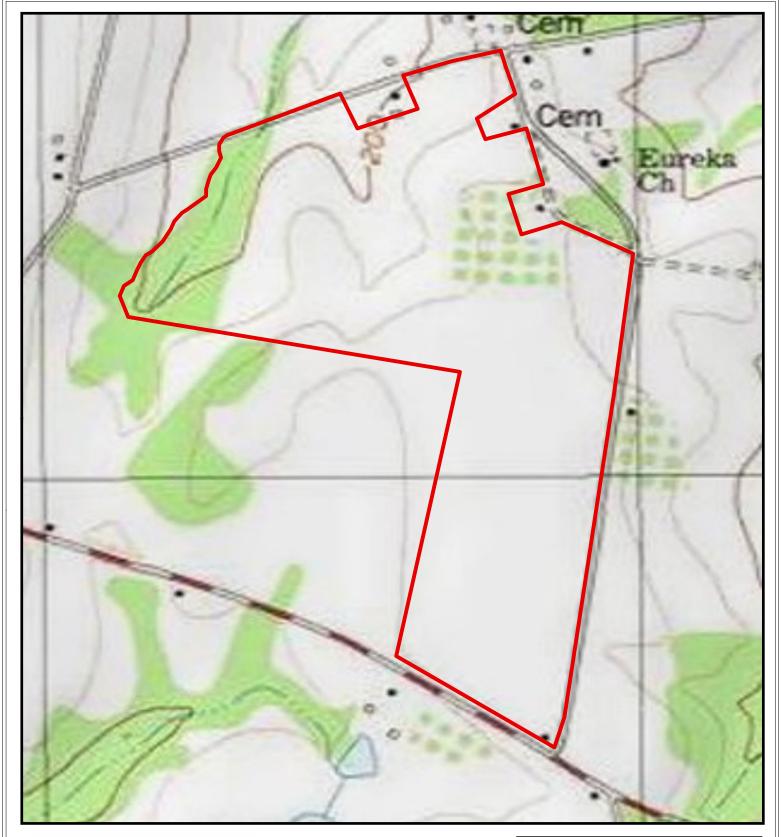

## PLANTATION PROPERTIES LAND INVESTMENTS, LLC

1207 Merchants Way, Suite 101 | Statesboro, GA 30458 912.764.LAND (5263) | 706.726.5638 Jason Williams

This document is not to be distributed or duplicated www.LandandRivers.com

© 2012

Information contained herein was developed by Plantation Properties and Land Investments LLC, (PPLI). Although efforts have been made to ensure information displayed herein is accurate and useful, PPLI assumes no responsibility for errors or omissions and does not guarantee map scale, acreage estimates or accuracy of any other information. All information is deemed reliable but not guaranteed.

## Seven Silos Farm 129± Acres Bulloch Co, Georgia