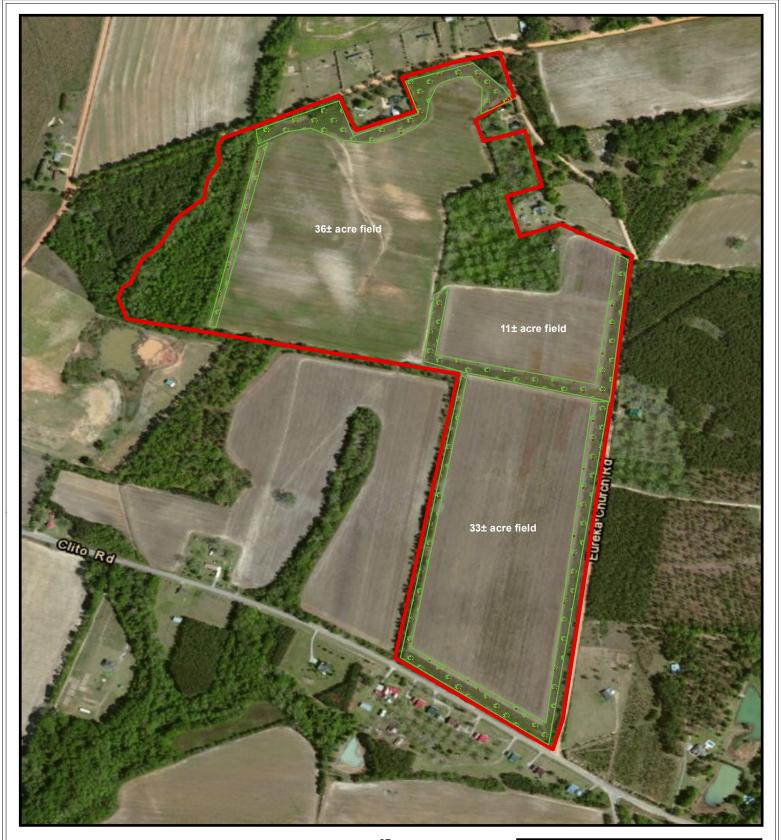

## PLANTATION PROPERTIES LAND INVESTMENTS, LLC

1207 Merchants Way, Suite 101 | Statesboro, GA 30458 912.764.LAND (5263) | 706.726.5638 Jason Williams

This document is not to be distributed or duplicated  $\underline{www.LandandRivers.com}$ 

© 2012

Information contained herein was developed by Plantation Properties and Land Investments LLC, (PPLI). Although efforts have been made to ensure information displayed herein is accurate and useful, PPLI assumes no responsibility for errors or omissions and does not guarantee map scale, acreage estimates or accuracy of any other information. All information is deemed reliable but not guaranteed.

## Seven Silos Farm 129± Acres Bulloch Co, Georgia



7 Miles

3.5

1.75