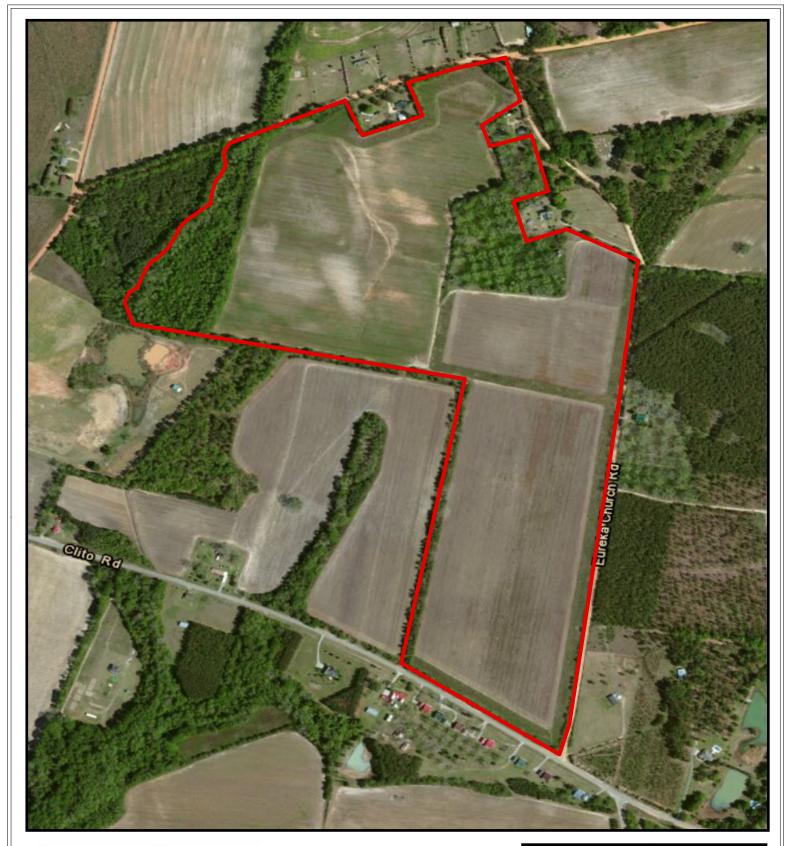

## PLANTATION PROPERTIES LAND INVESTMENTS, LLC

1207 Merchants Way, Suite 101 | Statesboro, GA 30458 912.764.LAND (5263) | 706.726.5638 Jason Williams

 $\begin{tabular}{ll} This document is not to be distributed or duplicated \\ \underline{www.LandandRivers.com} \end{tabular}$ 

© 2012

Information contained herein was developed by Plantation Properties and Land Investments LLC, (PPLI). Although efforts have been made to ensure information displayed herein is accurate and useful, PPLI assumes no responsibility for errors or omissions and does not guarantee map scale, acreage estimates or accuracy of any other information. All information is deemed reliable but not guaranteed.

## Seven Silos Farm 129± Acres Bulloch Co, Georgia