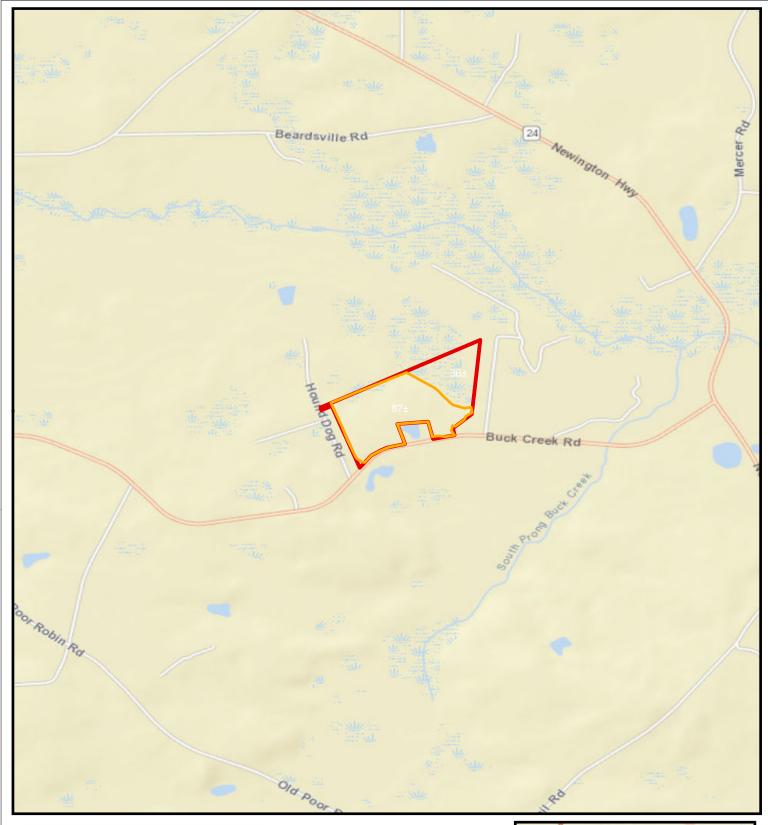

## **Buck Creek Tract** 123± Acres Screven Co, Ga

Legend

World Street Map

0.35 0.7 Miles 0.175