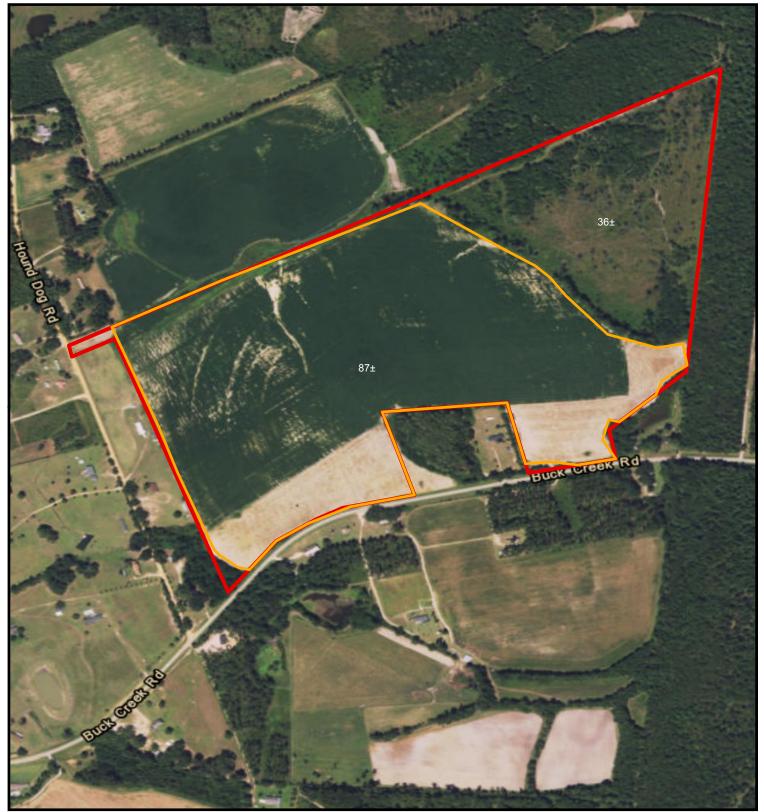

## PLANTATION PROPERTIES LAND INVESTMENTS, LLC

1207 Merchants Way, Suite 101 | Statesboro, GA 30458 912.764.LAND (5263) | 706.726.5638 Jason Williams

This document is not to be distributed or duplicated www.LandandRivers.com © 2012

Information contained herein was developed by Plantation Properties and Land Investments LLC, (PPLI). Although efforts have been made to ensure information displayed herein is accurate and useful, PPLI assumes no responsibility for errors or omissions and does not guarantee map scale, acreage estimates or accuracy of any other information. All information is deemed reliable but not guaranteed.

## **Buck Creek Tract** 123± Acres Screven Co, Ga