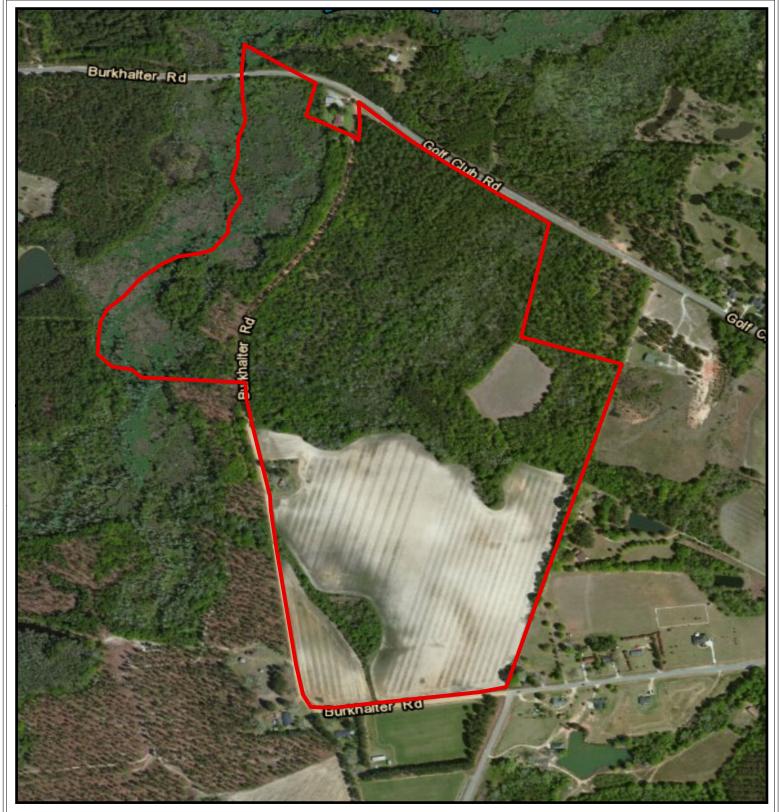

## PLANTATION PROPERTIES LAND INVESTMENTS, LLC

1207 Merchants Way, Suite 101 | Statesboro, GA 30458 912.764.LAND (5263) | 706.726.5638 Jason Williams

This document is not to be distributed or duplicated

www.LandandRivers.com © 2012

Information contained herein was developed by Plantation Properties and Land Investments LLC, (PPLI). Although efforts have been made to ensure information displayed herein is accurate and useful, PPLI assumes no responsibility for errors or omissions and does not guarantee map scale, acreage estimates or accuracy of any other information. All information is deemed reliable but not guaranteed.

## **Burkhalter Road** 120± Acres **Bulloch County, GA**