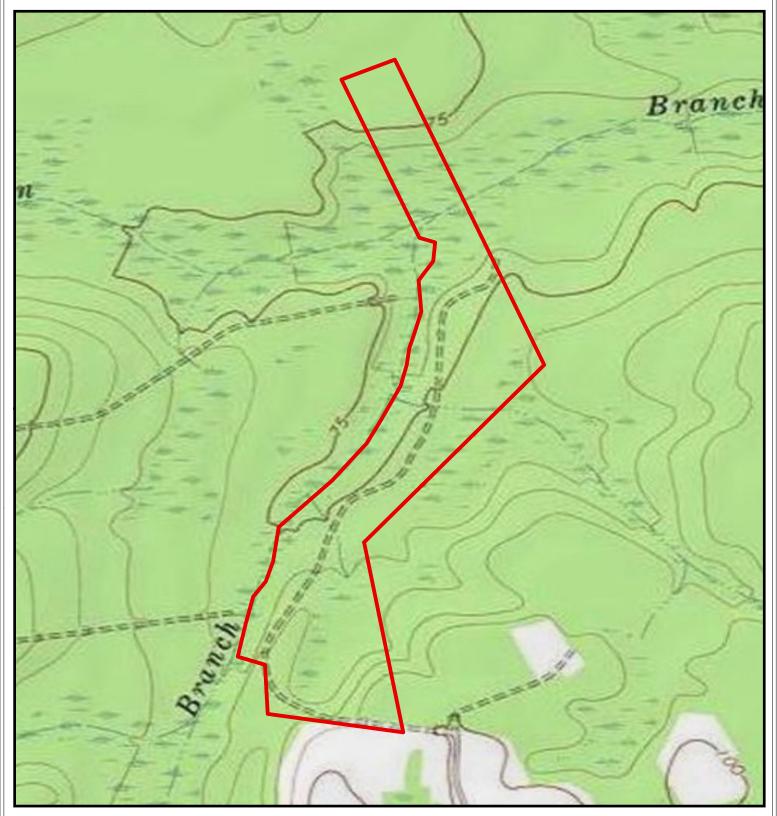

## PLANTATION PROPERTIES LAND INVESTMENTS, LLC

1207 Merchants Way, Suite 101 | Statesboro, GA 30458 912.764.LAND (5263) | 706.726.5638 Jason Williams

This document is not to be distributed or duplicated <u>www.LandandRivers.com</u>

© 2012

Information contained herein was developed by Plantation Properties and Land Investments LLC, (PPLI). Although efforts have been made to ensure information displayed herein is accurate and useful, PPLI assumes no responsibility for errors or omissions and does not guarantee map scale, acreage estimates or accuracy of any other information. All information is deemed reliable but not guaranteed.

## Turkey Creek 117± Acres Effingham Co, GA Legend