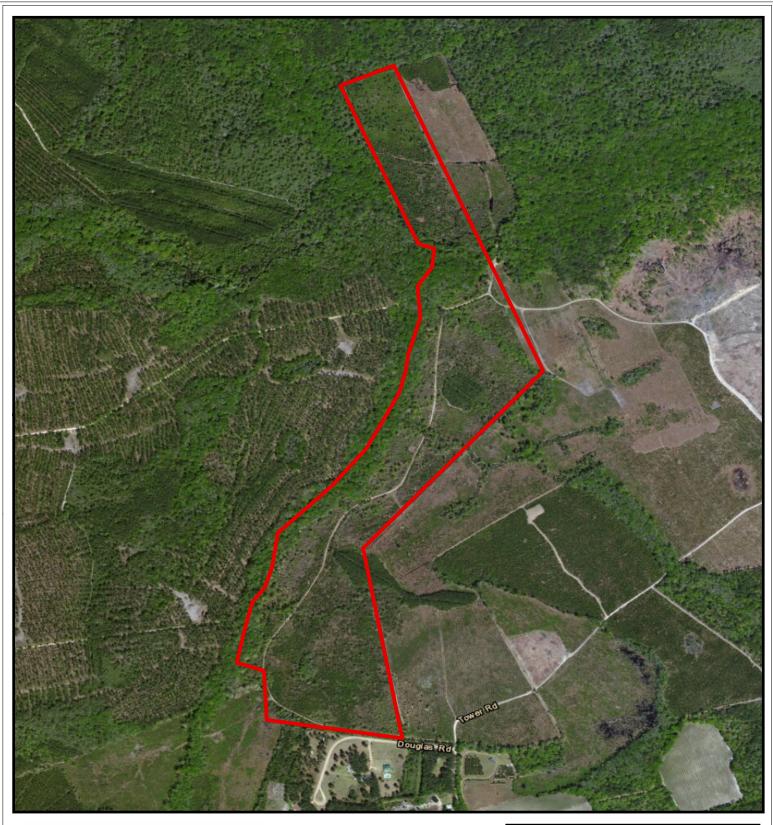

Information contained herein was developed by Plantation Properties and Land Investments LLC, (PLU). Although efforts have been made to ensure information displayed herein is accurate and useful, PPLI assumes no responsibility for errors or ormissions and does not guarantee map scale, acreage estimates or accuracy of any other information. All information is deemed reliable but not guaranteed. Turkey Creek 117± Acres Effingham Co, GA