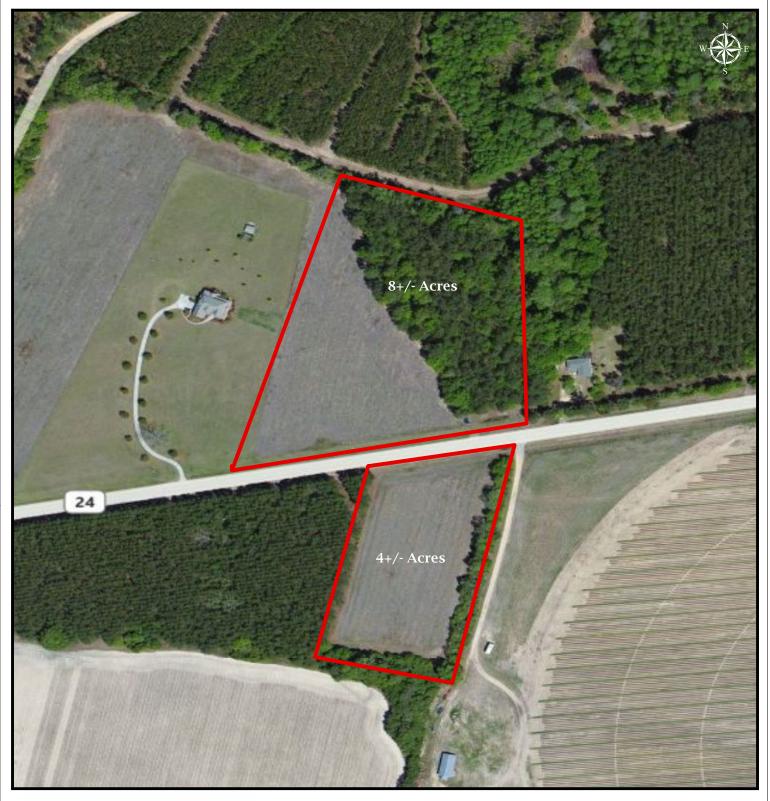

## PLANTATION PROPERTIES LAND INVESTMENTS, LLC

1207 Merchants Way, Suite 101 | Statesboro, GA 30458 912.764.LAND (5263) | 706.726.5638 Jason Williams

This document is not to be distributed or duplicated  $\underline{www.LandandRivers.com}$ 

© 2012

and Land Investments LLC, (PPLI). Although efforts have been made to ensure information displayed herein is accurate and useful, PPLI assumes no responsibility for errors or omissions and does not guarantee map scale, acreage estimates or accuracy of any other information. All information is deemed reliable but not guaranteed.

0.085

0.0425

## HWY 24 Tract 11.86 Acres Bulloch Co, GA

Legend



0.17 Miles