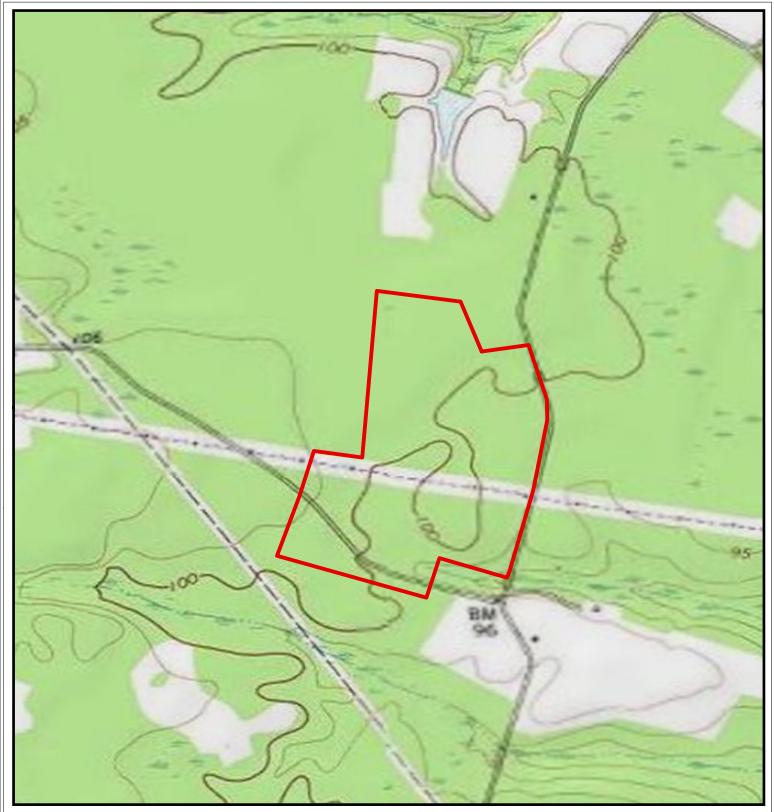

## PLANTATION PROPERTIES LAND INVESTMENTS, LLC

1207 Merchants Way, Suite 101 | Statesboro, GA 30458 912.764.LAND (5263) | 706.726.5638

Jason Williams

This document is not to be distributed or duplicated

www.LandandRivers.com © 2012

Information contained herein was developed by Plantation Properties and Land Investments LLC, (PPLI). Although efforts have been made to ensure information displayed herein is accurate and useful, PPLI assumes no responsibility for errors or omissions and does not guarantee map scale, acreage estimates or accuracy of any other information. All information is deemed reliable but not guaranteed.

## **Boaen Tract** 105± Acres **Effingham County, GA**Legend

Parcel