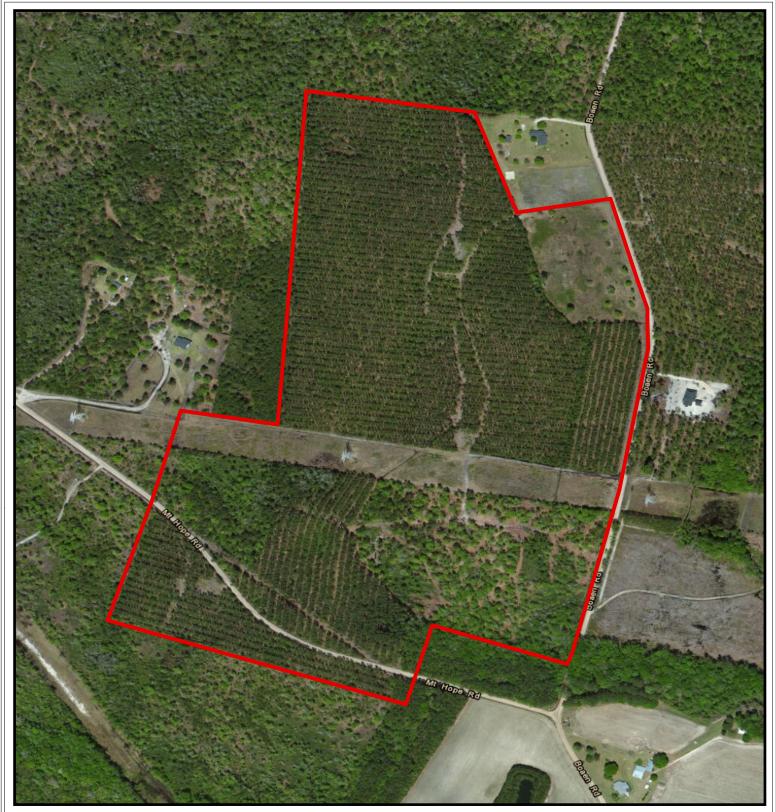

## PLANTATION PROPERTIES LAND INVESTMENTS, LLC

1207 Merchants Way, Suite 101 | Statesboro, GA 30458 912.764.LAND (5263) | 706.726.5638 Jason Williams

This document is not to be distributed or duplicated

www.LandandRivers.com © 2012

Information contained herein was developed by Plantation Properties and Land Investments LLC, (PPLI). Although efforts have been made to ensure information displayed herein is accurate and useful, PPLI assumes no responsibility for errors or omissions and does not guarantee map scale, acreage estimates or accuracy of any other information. All information is deemed reliable but not guaranteed.

## **Boaen Tract** 105± Acres **Effingham County, GA**