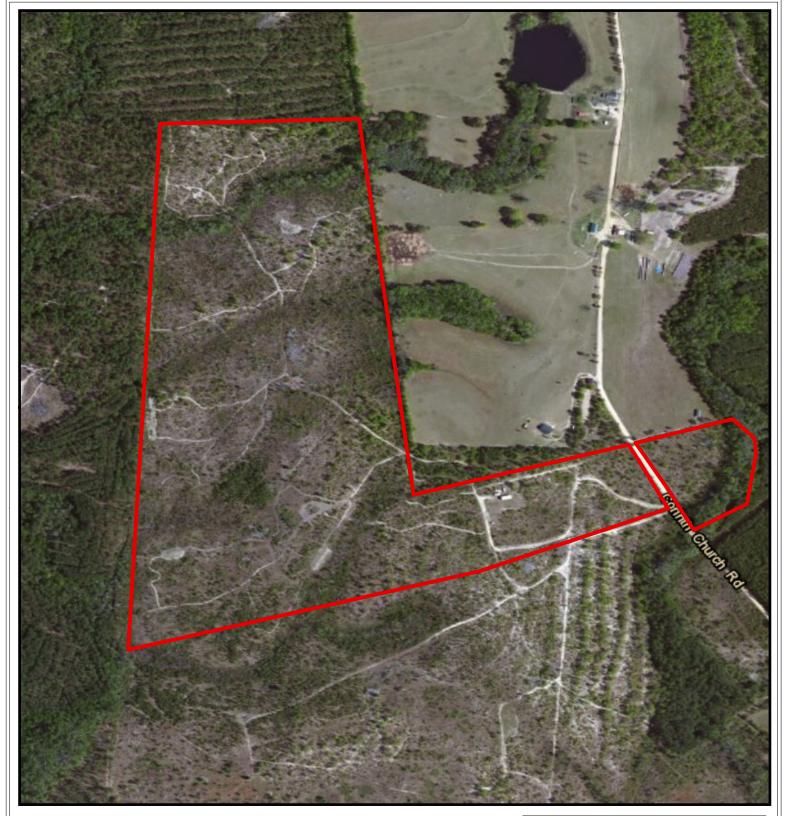

## PLANTATION PROPERTIES LAND INVESTMENTS, LLC

1207 Merchants Way, Suite 101 | Statesboro, GA 30458 912.764.LAND (5263) | 706.726.5638

Jason Williams

This document is not to be distributed or duplicated www.LandandRivers.com © 2012

Information contained herein was developed by Plantation Properties and Land Investments LLC, (PPLI). Although efforts have been made to ensure information displayed herein is accurate and useful, PPLI assumes no responsibility for errors or omissions and does not guarantee map scale, acreage estimates or accuracy of any other information. All information is deemed reliable but not guaranteed.

## 102± Acres **Emanuel County, GA**