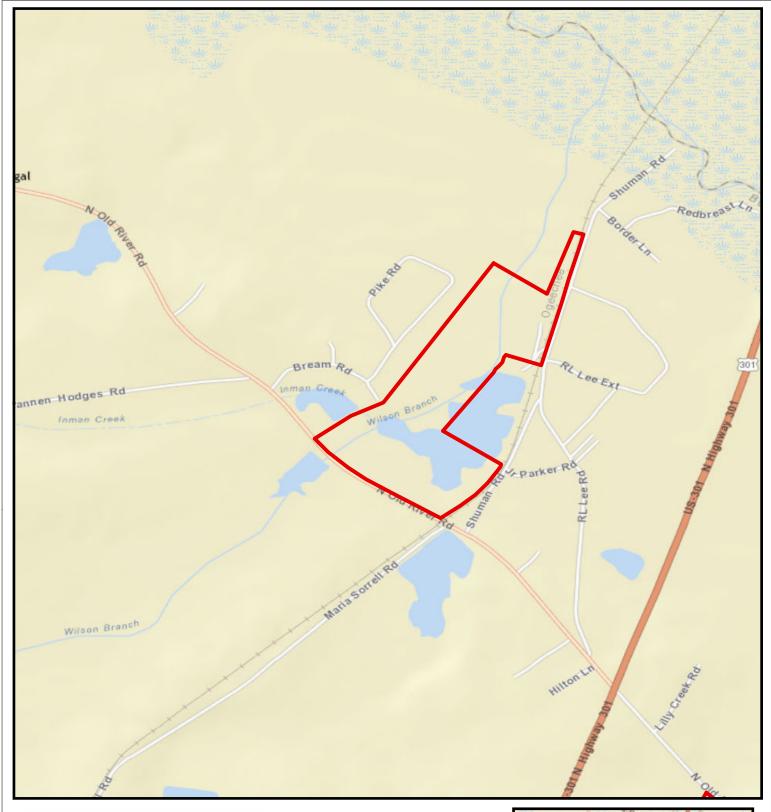

## PLANTATION PROPERTIES LAND INVESTMENTS, LLC

1207 Merchants Way, Suite 101 | Statesboro, GA 30458 912.764.LAND (5263) | 706.726.5638 Jason Williams

 $\label{eq:continuous} This \ document \ is \ not \ to \ be \ distributed \ or \ duplicated \\ \underline{www.LandandRivers.com}$ 

© 2012

Information contained herein was developed by Plantation Properties and Land Investments LLC, (PPLI). Although efforts have been made to ensure information displayed herein is accurate and useful, PPLI assumes no responsibility for errors or omissions and does not guarantee map scale, acreage estimates or accuracy of any other information. All information is deemed reliable but not guaranteed.

## Brooks Pond 101± Acres Bulloch Co, Ga



0.25

0.125