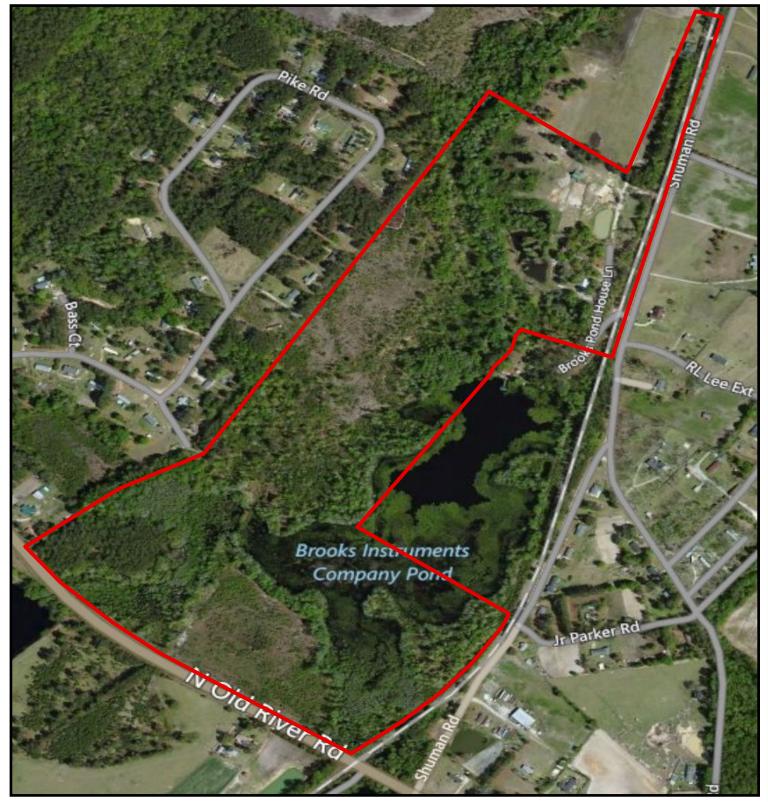

## PLANTATION PROPERTIES LAND INVESTMENTS, LLC

1207 Merchants Way, Suite 101 | Statesboro, GA 30458 912.764.LAND (5263) | 706.726.5638 Jason Williams

 $\begin{tabular}{ll} This document is not to be distributed or duplicated \\ \underline{www.LandandRivers.com} \end{tabular}$ 

© 2012

Information contained herein was developed by Plantation Properties and Land Investments LLC, (PPLI). Although efforts have been made to ensure information displayed herein is accurate and useful, PPLI assumes no responsibility for errors or omissions and does not guarantee map scale, acreage estimates or accuracy of any other information. All information is deemed reliable but not guaranteed.

## Brooks Pond 101± Acres Bulloch Co, Ga



**Legend**Parcel