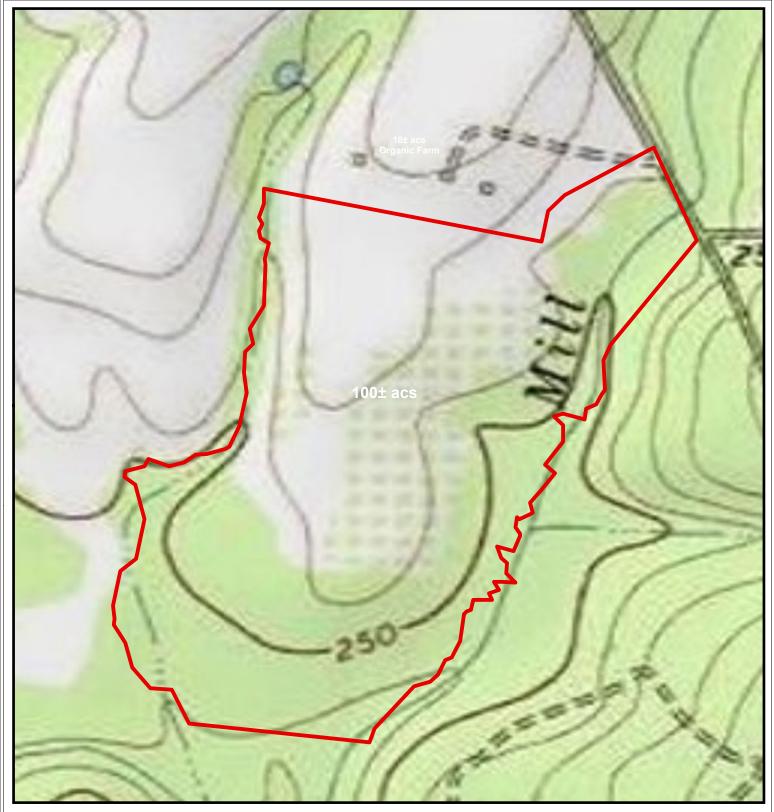

## PLANTATION PROPERTIES LAND INVESTMENTS, LLC

1207 Merchants Way, Suite 101 | Statesboro, GA 30458 912.764.LAND (5263) | 706.726.5638

Jason Williams

This document is not to be distributed or duplicated

www.LandandRivers.com © 2012

Information contained herein was developed by Plantation Properties and Land Investments LLC, (PPLI). Although efforts have been made to ensure information displayed herein is accurate and useful, PPLI assumes no responsibility for errors or omissions and does not guarantee map scale, acreage estimates or accuracy of any other information.

All information is deemed reliable but not guaranteed.

## **Gray Mule Farm** 100± Acres **Emanuel County, GA**



Legend