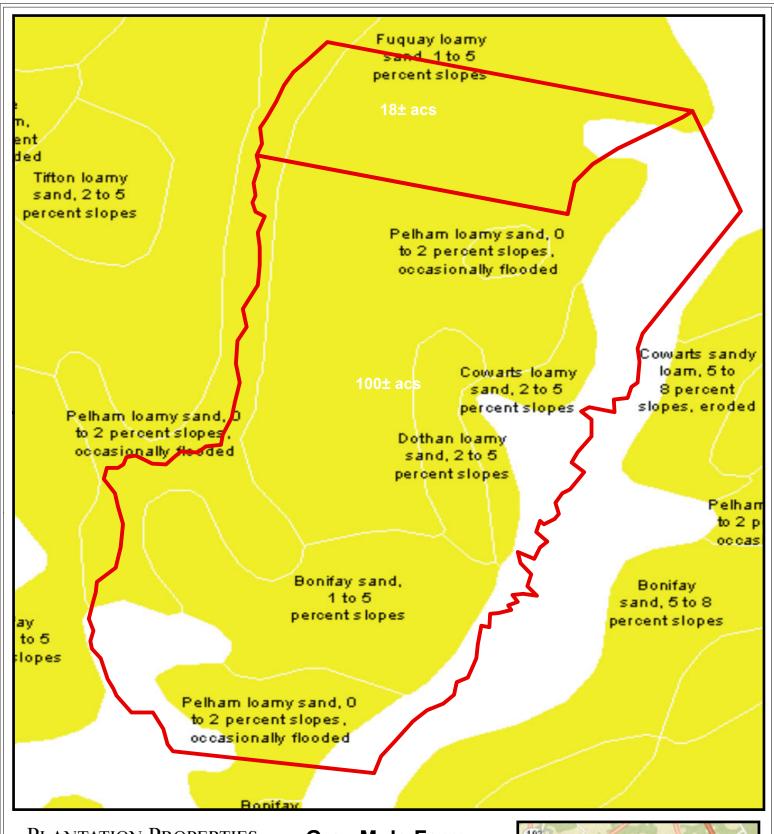

## PLANTATION PROPERTIES LAND INVESTMENTS, LLC

1207 Merchants Way, Suite 101 | Statesboro, GA 30458 912.764.LAND (5263) | 706.726.5638

Jason Williams

This document is not to be distributed or duplicated www.LandandRivers.com

© 2012

Information contained herein was developed by Plantation Properties and Land Investments LLC, (PPLI). Although efforts have been made to ensure information displayed herein is accurate and useful, PPLI assumes no responsibility for errors or omissions and does not guarantee map scale, acreage estimates or accuracy of any other information.

All information is deemed reliable but not guaranteed.

## **Gray Mule Farm** 118.69 Acres **Emanuel County, GA**