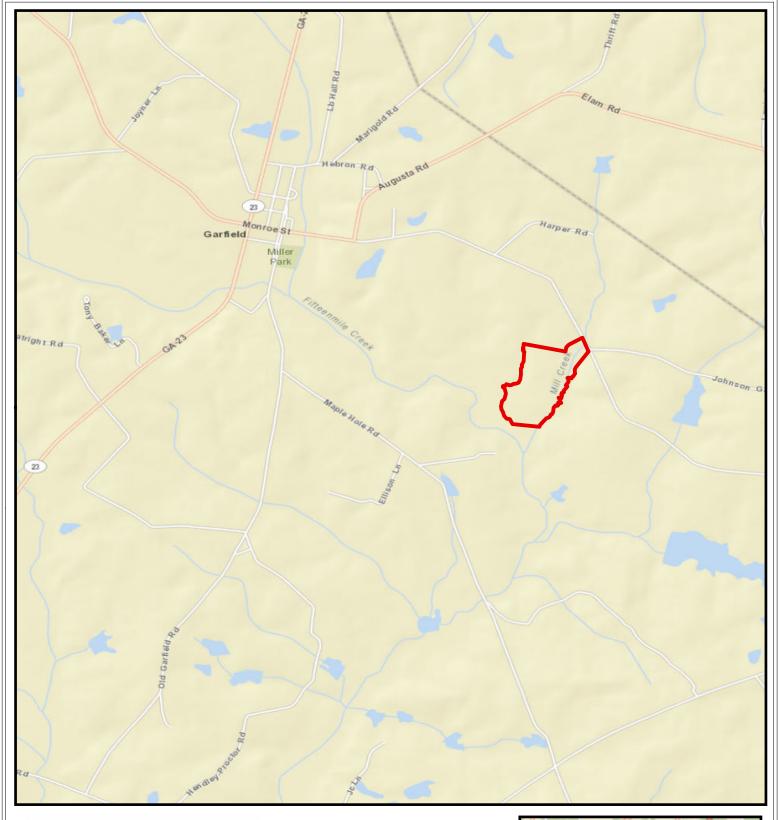

## PLANTATION PROPERTIES LAND INVESTMENTS, LLC

1207 Merchants Way, Suite 101 | Statesboro, GA 30458 912.764.LAND (5263) | 706.726.5638

Jason Williams

This document is not to be distributed or duplicated

www.LandandRivers.com © 2012

## Information contained herein was developed by Plantation Properties and Land Investments LLC, (PPLI). Although efforts have been made to ensure information displayed herein is accurate and useful, PPLI assumes no responsibility for errors or omissions and does not guarantee map scale, acreage estimates or accuracy of any other information. All information is deemed reliable but not guaranteed.

## **Gray Mule Farm** 100± Acres **Emanuel County, GA**



Legend