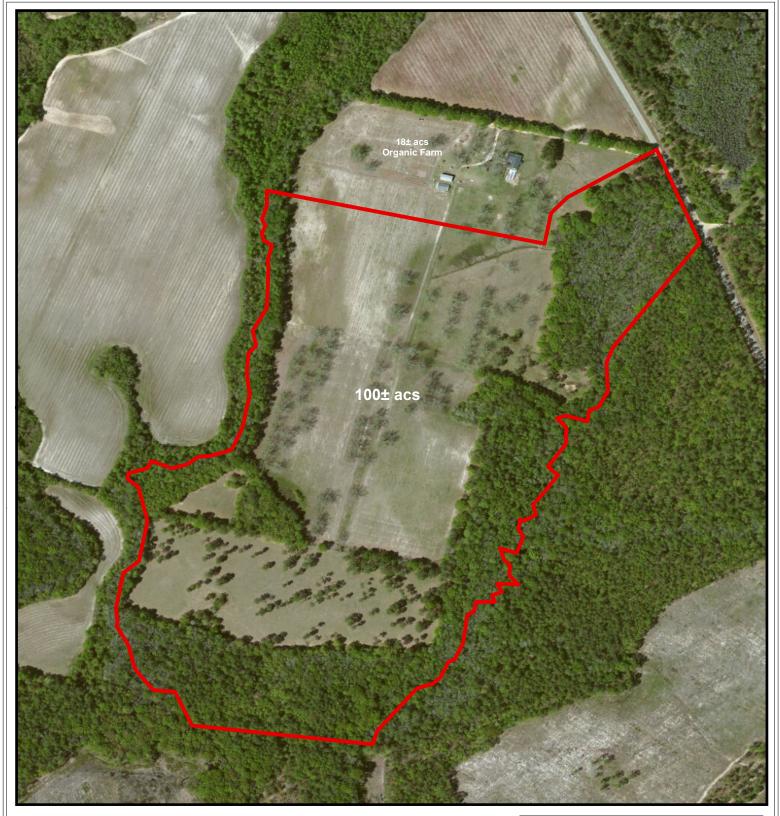

## PLANTATION PROPERTIES LAND INVESTMENTS, LLC

1207 Merchants Way, Suite 101 | Statesboro, GA 30458 912.764.LAND (5263) | 706.726.5638

Jason Williams This document is not to be distributed or duplicated

www.LandandRivers.com © 2012

Information contained herein was developed by Plantation Properties and Land Investments LLC, (PPLI). Although efforts have been made to ensure information displayed herein is accurate and useful, PPLI assumes no responsibility for errors or omissions and does not guarantee map scale, acreage estimates or accuracy of any other information.

All information is deemed reliable but not guaranteed.

## **Gray Mule Farm** 100± Acres **Emanuel County, GA**



Legend