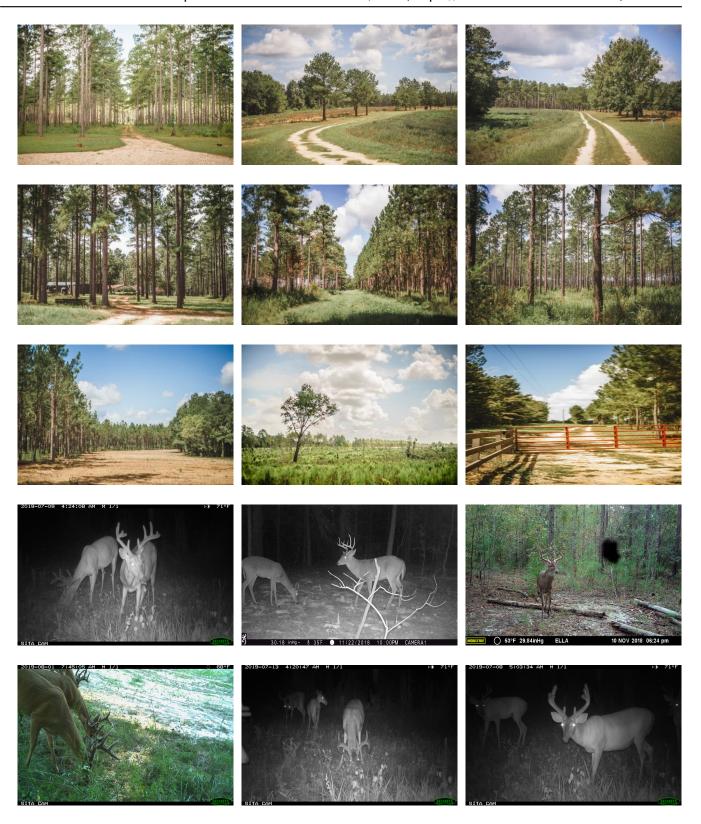

### **Barrow Branch**

Barrow Branch is the perfect recreation, hunting or weekend retreat property in Burke County, GA! The property consists of 486± acres, a home, outdoor cook shed with fire pit, a barn, two equipment shelters and a large pavilion overlooking the pond. The property features three ponds, natural hardwoods along a creek and planted pines. Barrow Branch has been developed and maintained for hunting; with 21 food plots, a sunflower field, duck pond and multiple hunting stands. The house was built in 1998 and is 1,156 square feet, and would make the perfect hunting clubhouse or home. Located on Joyner Oglesby Rd. and Charlie Williams Rd. in Sardis, GA; 12 miles outside of Waynesboro and just under an hour from Augusta, GA. Call Jason Williams today to set up a showing. 912.764.LAND(5263)