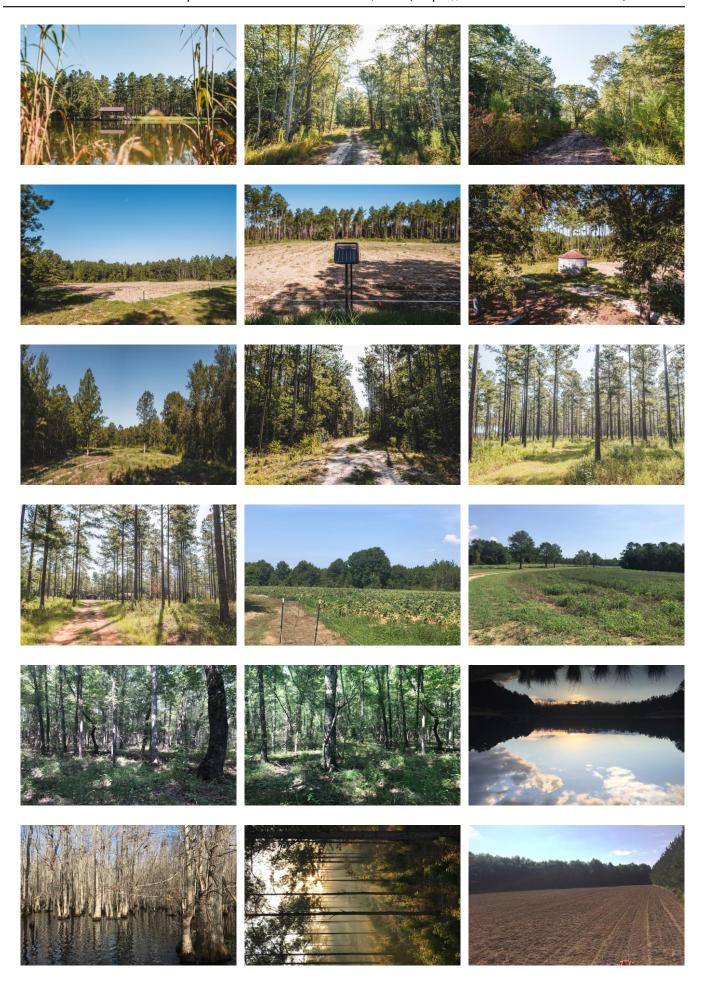

### **Barrow Branch**

Barrow Branch is the perfect recreation, hunting or weekend retreat property in Burke County, GA! The property consists of 486± acres, a home, outdoor cook shed with fire pit, a barn, two equipment shelters and a large pavilion overlooking the pond. The property features three ponds, natural hardwoods along a creek and planted pines. Barrow Branch has been developed and maintained for hunting; with 21 food plots, a sunflower field, duck pond and multiple hunting stands. The house was built in 1998 and is 1,156 square feet, and would make the perfect hunting clubhouse or home. Located on Joyner Oglesby Rd. and Charlie Williams Rd. in Sardis, GA; 12 miles outside of Waynesboro and just under an hour from Augusta, GA. Call Jason Williams today to set up a showing. 912.764.LAND(5263)