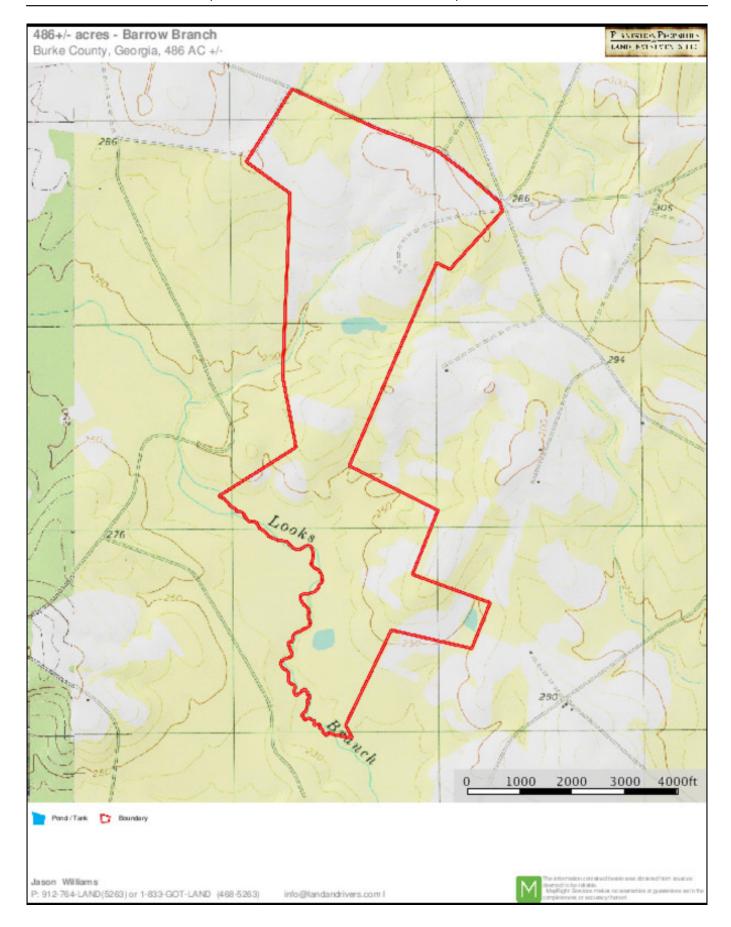

been developed and maintained for hunting; with 21 food plots, a sunflower field, duck pond and multiple hunting stands. The house was built in 1998 and is 1,156 square feet, and would make the perfect hunting clubhouse or home. Located on Joyner Oglesby Rd. and Charlie Williams Rd. in Sardis, GA; 12 miles outside of Waynesboro and just under an hour from Augusta, GA. Call Jason Williams today to set up a showing. 912.764.LAND(5263)



Price: \$1,250,000 Property Type: Land

Status: Sold

Street/Address: 1616 Joyner Oglesby Rd.

City: sardis State: Georgia Zip code: 30456 County: burke Acreage: 486

Per Acre Price: \$0.00

Phone Number: 912.764.LAND(5263)
Email: info@LandandRivers.com
Google Maps link: View Larger Map







**Aerial Map** 



# Map of Food plots & ponds



### **TOPO**



# **Location map**



**Source URL:** https://www.landandrivers.com/property/barrow-branch