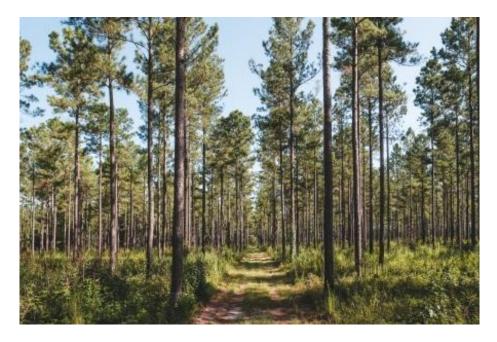

### **Barrow Branch**

Barrow Branch is the perfect recreation, hunting or weekend retreat property in Burke County, GA! The property consists of 486± acres, a home, outdoor cook shed with fire pit, a barn, two equipment shelters and a large pavilion overlooking the pond. The property features three ponds, natural hardwoods along a creek and planted pines. Barrow Branch has been developed and maintained for hunting; with 21 food plots, a sunflower field, duck pond and multiple hunting stands. The house was built in 1998 and is 1,156 square feet, and would make the perfect hunting clubhouse or home. Located on Joyner Oglesby Rd. and Charlie Williams Rd. in Sardis, GA; 12 miles outside of Waynesboro and just under an hour from Augusta, GA. Call Jason Williams today to set up a showing. 912.764.LAND(5263)