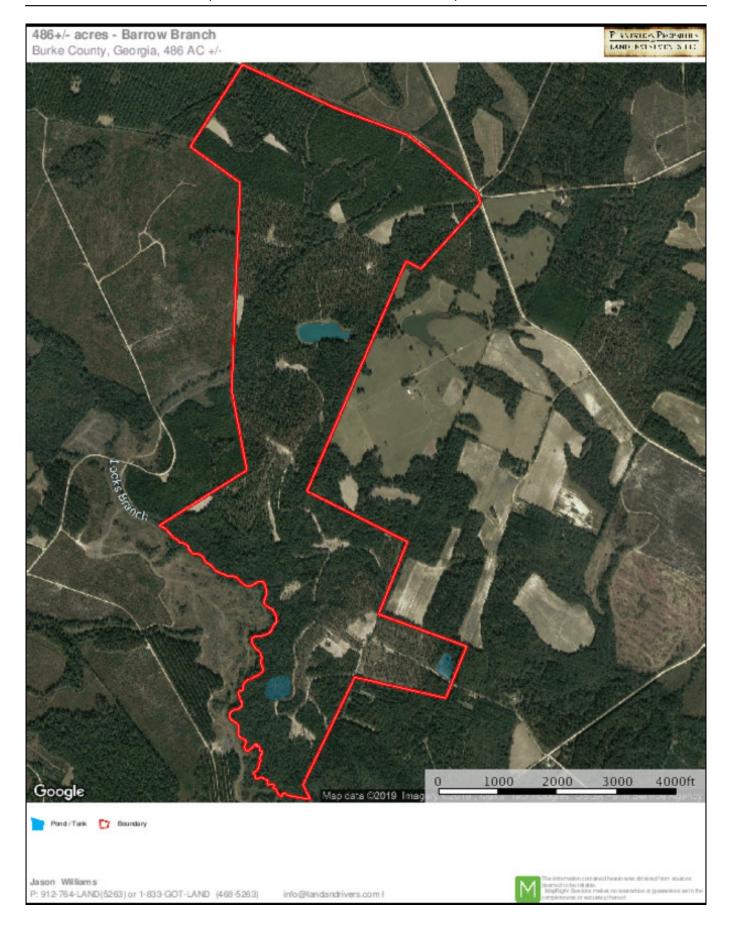

ng a creek and planted pines. Barrow Branch has been developed and maintained for hunting; with 21 food plots, a sunflower field, duck pond and multiple hunting stands. The house was built in 1998 and is 1,156 square feet, and would make the perfect hunting clubhouse or home. Located on Joyner Oglesby Rd. and Charlie Williams Rd. in Sardis, GA; 12 miles outside of Waynesboro and just under an hour from Augusta, GA. Call Jason Williams today to set up a showing. 912.764.LAND(5263)



Price: \$1,250,000 Property Type: Land

Status: Sold

Street/Address: 1616 Joyner Oglesby Rd.

City: sardis State: Georgia Zip code: 30456 County: burke Acreage: 486

Per Acre Price: \$0.00

Phone Number: 912.764.LAND(5263)
Email: info@LandandRivers.com
Google Maps link: View Larger Map







**Aerial Map** 



# Map of Food plots & ponds



### **TOPO**



# **Location map**



**Source URL:** https://www.landandrivers.com/property/barrow-branch