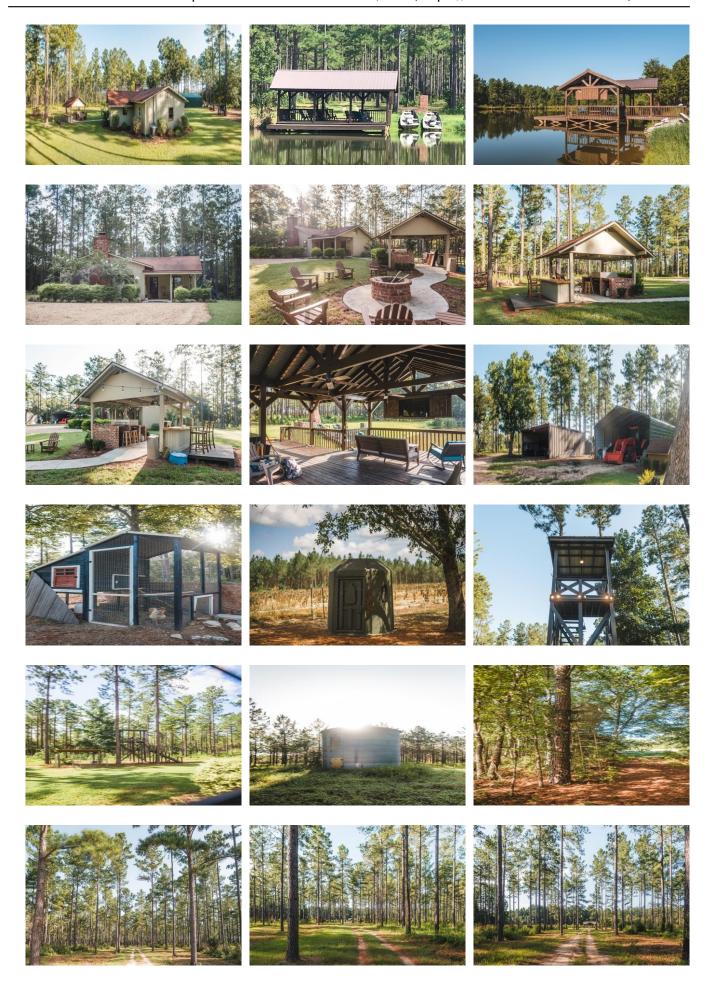

### **Barrow Branch**

Barrow Branch is the perfect recreation, hunting or weekend retreat property in Burke County, GA! The property consists of 486± acres, a home, outdoor cook shed with fire pit, a barn, two equipment shelters and a large pavilion overlooking the pond. The property features three ponds, natural hardwoods along a creek and planted pines. Barrow Branch has been developed and maintained for hunting; with 21 food plots, a sunflower field, duck pond and multiple hunting stands. The house was built in 1998 and is 1,156 square feet, and would make the perfect hunting clubhouse or home. Located on Joyner Oglesby Rd. and Charlie Williams Rd. in Sardis, GA; 12 miles outside of Waynesboro and just under an hour from Augusta, GA. Call Jason Williams today to set up a showing. 912.764.LAND(5263)