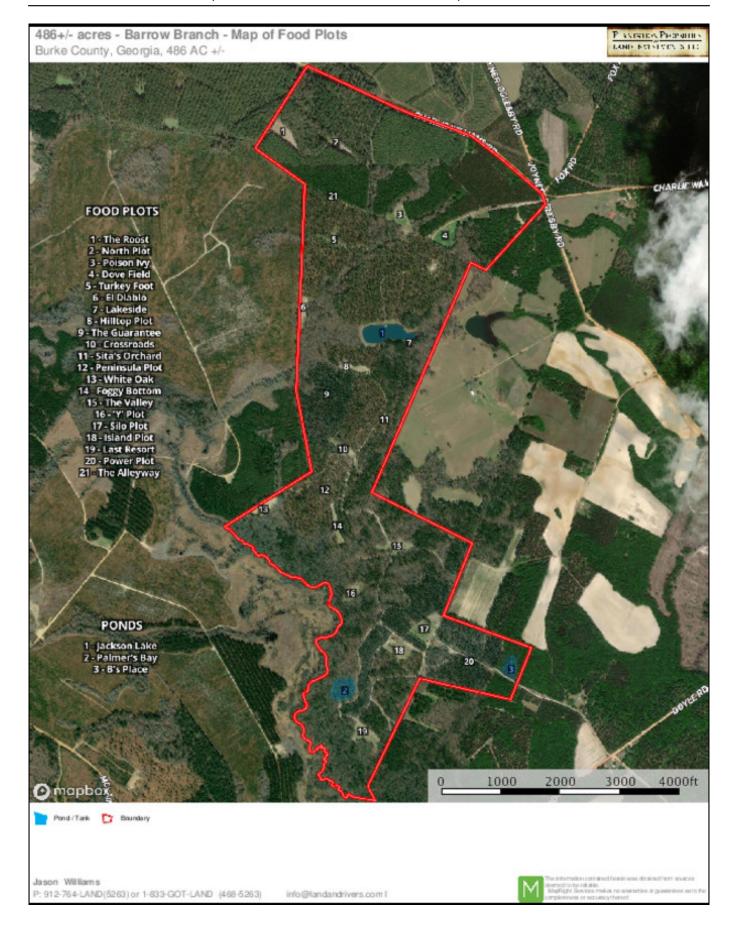

arrow Branch has been developed and maintained for hunting; with 21 food plots, a sunflower field, duck pond and multiple hunting stands. The house was built in 1998 and is 1,156 square feet, and would make the perfect hunting clubhouse or home. Located on Joyner Oglesby Rd. and Charlie Williams Rd. in Sardis, GA; 12 miles outside of Waynesboro and just under an hour from Augusta, GA. Call Jason Williams today to set up a showing. 912.764.LAND(5263)



Price: \$1,250,000 Property Type: Land

Status: Sold

Street/Address: 1616 Joyner Oglesby Rd.

City: sardis State: Georgia Zip code: 30456 County: burke Acreage: 486

Per Acre Price: \$0.00

Phone Number: 912.764.LAND(5263)
Email: info@LandandRivers.com
Google Maps link: View Larger Map







**Aerial Map** 



# Map of Food plots & ponds



### **TOPO**



# **Location map**



**Source URL:** https://www.landandrivers.com/property/barrow-branch