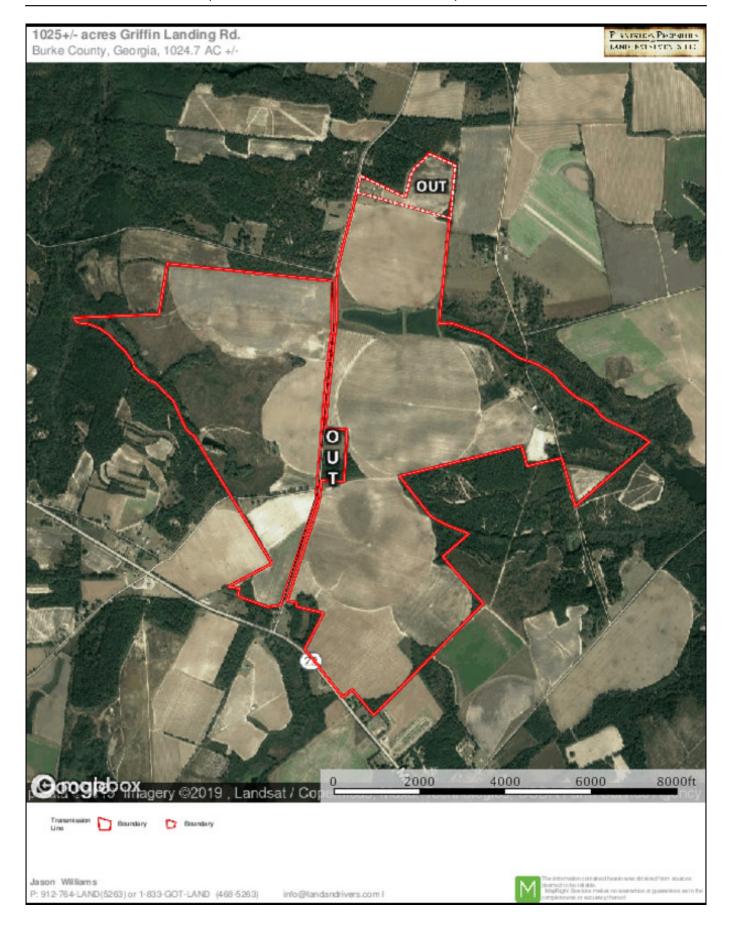

# **Aerial map**

Page 3 of 8

### **Griffin Landing Farm**

**IRRIGATED FARM!!!** Griffin Landing Farm is a beautiful 1025± acre farm located East of Waynesboro, GA, off Hwy 23 on Griffin Landing Road, right outside or Sardis, GA. This property consists mostly of cultivated land with a majority of it being irrigated farm land. The total cultivated acres under irrigation are 652±. There are also 3 ponds, 4 wells (a 3 phase 16" electric well, 16" well, 8" well, 6" well), a 60 x 100 shelter and a 50 x 80 barn. There are 40± acres of 8± year old Pine Plantation and the remainder of the farm is bordered by woodland. This property is a Turn-Key operation ready to begin farming or you could transition into a cattle operation, dairy farm, hog farm or more! This is a perfect multi-use property or investment opportunity. Only 40 minutes from Augusta or a little over an hour from Savannah or Statesboro, GA. Call Jason Williams today to view this property 912.764.LAND(5263)