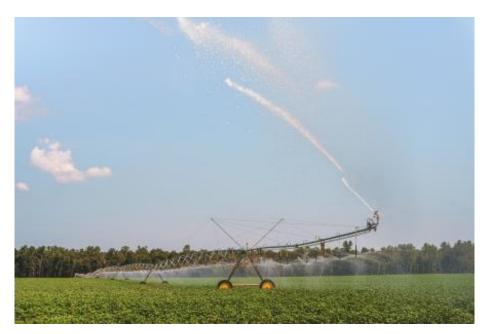

### **Griffin Landing Farm**

**IRRIGATED FARM!!!** Griffin Landing Farm is a beautiful 1025± acre farm located East of Waynesboro, GA, off Hwy 23 on Griffin Landing Road, right outside or Sardis, GA. This property consists mostly of cultivated land with a majority of it being irrigated farm land. The total cultivated acres under irrigation are 652±. There are also 3 ponds, 4 wells (a 3 phase 16" electric well, 16" well, 8" well, 6" well), a 60 x 100 shelter and a 50 x 80 barn. There are 40± acres of 8± year old Pine Plantation and the remainder of the farm is bordered by woodland. This property is a Turn-Key operation ready to begin farming or you could transition into a cattle operation, dairy farm, hog farm or more! This is a perfect multi-use property or investment opportunity. Only 40 minutes from Augusta or a little over an hour from Savannah or Statesboro, GA. Call Jason Williams today to view this property 912.764.LAND(5263)