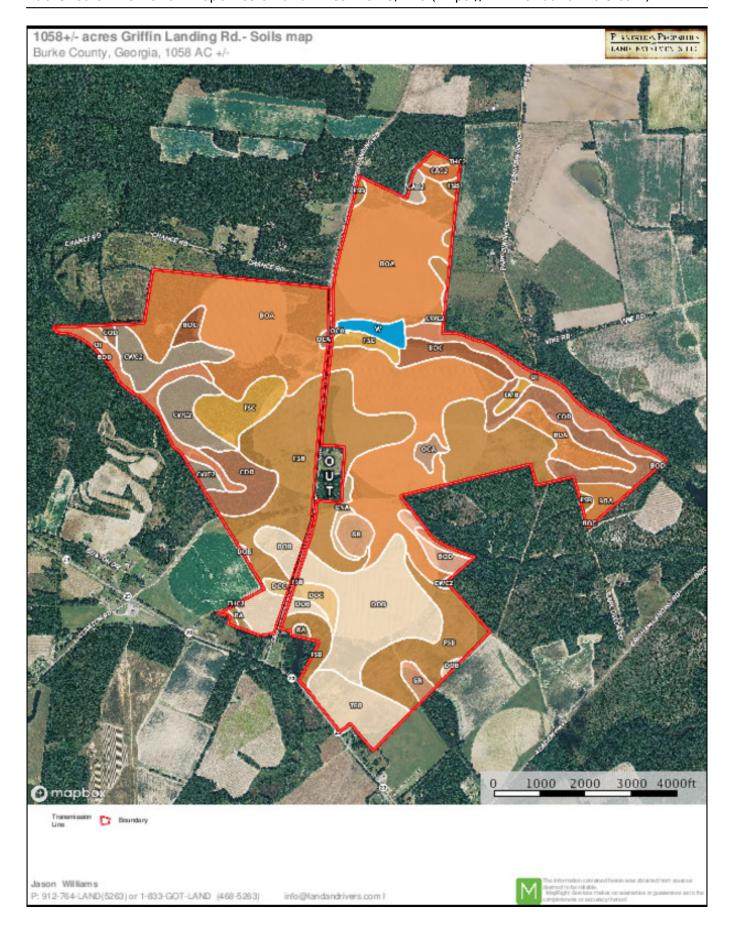

old Pine Plantation and the remainder of the farm is bordered by woodland. This property is a Turn-Key operation ready to begin farming or you could transition into a cattle operation, dairy farm, hog farm or more! This is a perfect multi-use property or investment opportunity. Only 40 minutes from Augusta or a little over an hour from Savannah or Statesboro, GA. Call Jason Williams today to view this property 912.764.LAND(5263)



Price: \$4,000,000 Property Type: Land

Status: Sold

Street/Address: Griffin Landing Rd.

City: Girard State: Georgia Zip code: 30426 County: burke Acreage: 1025

Per Acre Price: \$0.00

Phone Number: 912.764.LAND(5263)
Email: info@LandandRivers.com
Google Maps link: View Larger Map





# **Aerial map**

Page 3 of 8



### **Detailed Aerial**



### Soil map



## **Location map**



# **Topo map**



**Source URL:** <u>https://www.landandrivers.com/property/griffin-landing-farm</u>