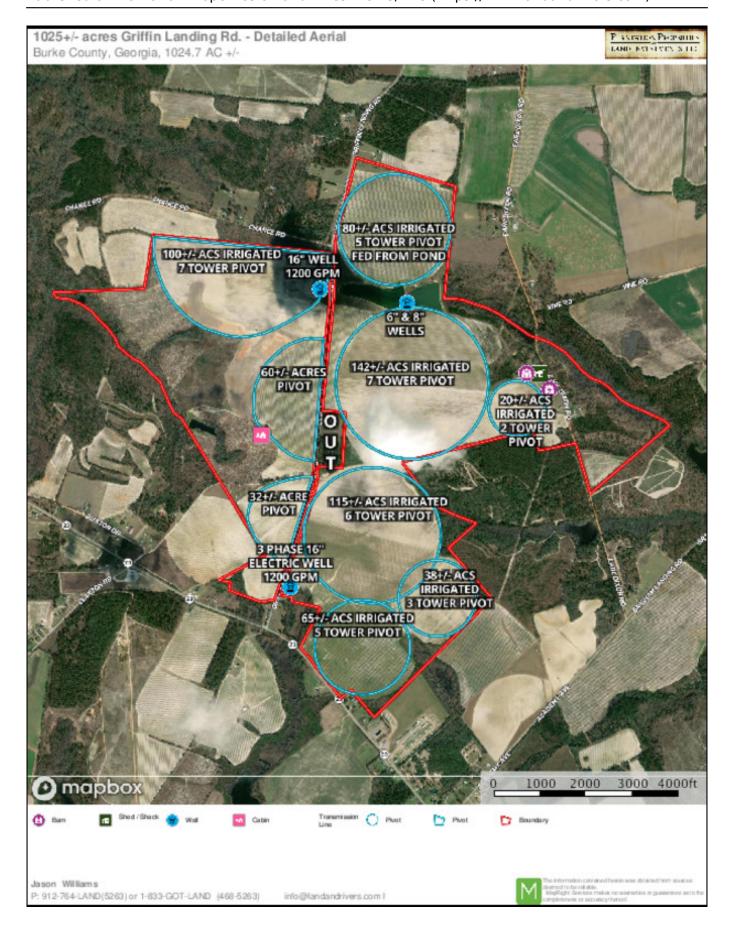

### **Detailed Aerial**

### **Griffin Landing Farm**

**IRRIGATED FARM!!!** Griffin Landing Farm is a beautiful 1025± acre farm located East of Waynesboro, GA, off Hwy 23 on Griffin Landing Road, right outside or Sardis, GA. This property consists mostly of cultivated land with a majority of it being irrigated farm land. The total cultivated acres under irrigation are 652±. There are also 3 ponds, 4 wells (a 3 phase 16" electric well, 16" well, 8" well, 6" well), a 60 x 100 shelter and a 50 x 80 barn. There are 40± acres of 8± year old Pine Plantation and the remainder of the farm is bordered by woodland. This property is a Turn-Key operation ready to begin farming or you could transition into a cattle operation, dairy farm, hog farm or more! This is a perfect multi-use property or investment opportunity. Only 40 minutes from Augusta or a little over an hour from Savannah or Statesboro, GA. Call Jason Williams today to view this property 912.764.LAND(5263)