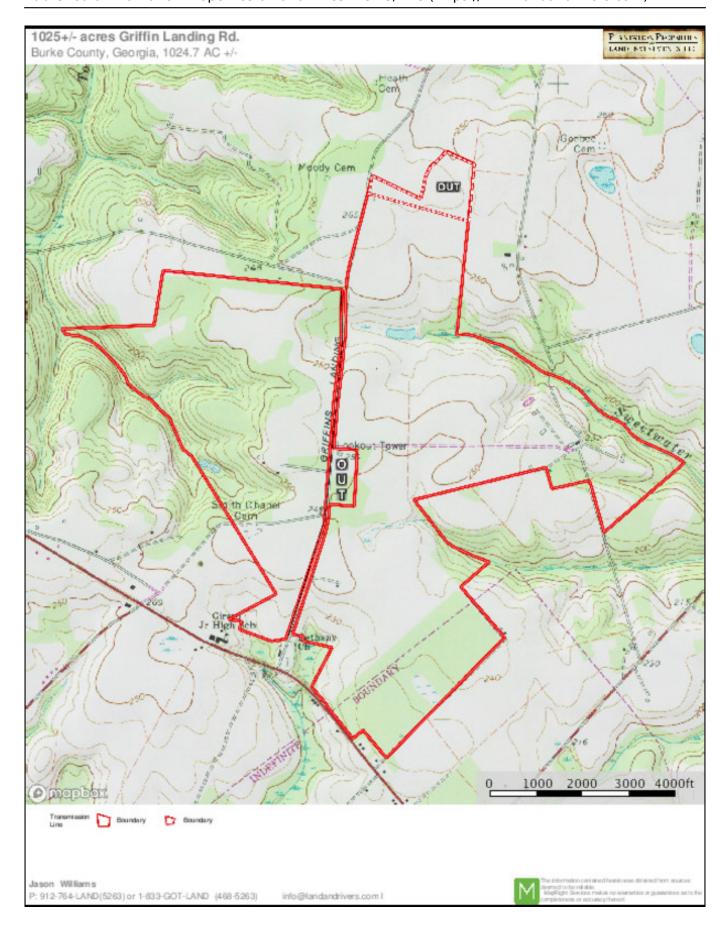

# **Topo map**

**Source URL:** <u>https://www.landandrivers.com/property/griffin-landing-farm</u>