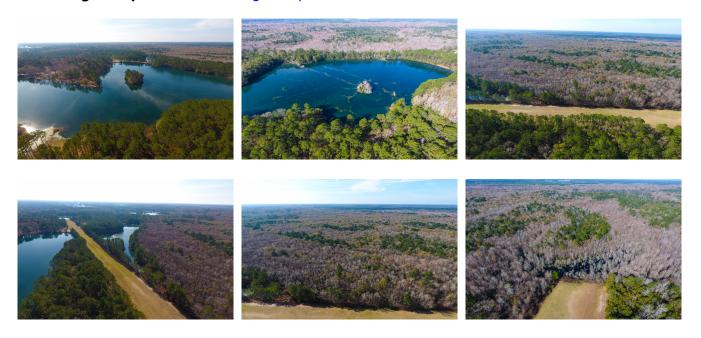

### Strickland River Tract

The Strickland River Tract is the ideal wooded waterfront property on the Ogeechee River. This 432± acres is the perfect spot to enjoy the peace and serenity of the open outdoors while having access to multiple lakes, as well as frontage along the Ogeechee River. You can enjoy fishing, hunting, boating, swimming, kayaking, and more! This place would be a great investment or recreational tract for any buyer. The property features 78± acres of lakes and ponds much of which are surrounded by upland areas perfect for possible building sites. The remainder of the property consists or natural woodland hills and flats. Approximately 249± acres are low lying along the Ogeechee River. Strickland River tract is an ideal weekend get-a-way, hunting retreat, lake/river property or a unique place to build your own private Lakefront Home. Located 30miles from Savannah, GA on Old River Rd and Interstate-16. This property is easily accessible from Savannah, Atlanta, Carolina or Florida. Call Jason Williams today for more details or to set up a showing! 912.764.LAND(5263)