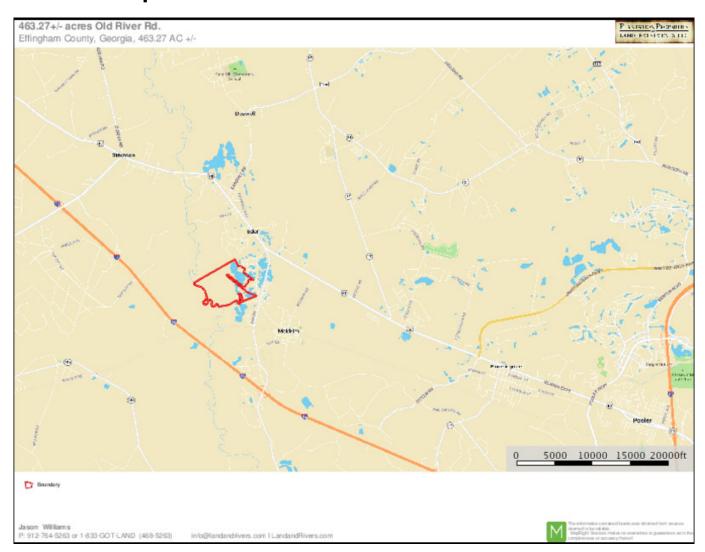

ists or natural woodland hills and flats. Approximately 249± acres are low lying along the Ogeechee River. Strickland River tract is an ideal weekend get-a-way, hunting retreat, lake/river property or a unique place to build your own private Lakefront Home. Located 30miles from Savannah, GA on Old River Rd and Interstate-16. This property is easily accessible from Savannah, Atlanta, Carolina or Florida. Call Jason Williams today for more details or to set up a showing! 912.764.LAND(5263)



Price: \$875,000 Property Type: Land

Status: Sold

Street/Address: Old River Rd.

City: Bloomingdale State: Georgia Zip code: 31302 County: effingham Acreage: 432

**Per Acre Price:** \$0.00 **Phone Number:** 

Email: info@LandandRivers.com

### Google Maps link: View Larger Map



# **Location map**



# **Aerial map**



# Торо Мар



**Source URL:** https://www.landandrivers.com/property/strickland-river-tract