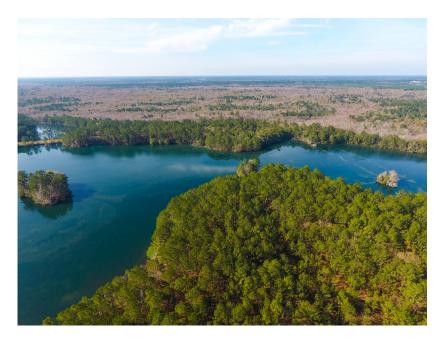

### Strickland River Tract

The Strickland River Tract is the ideal wooded waterfront property on the Ogeechee River. This 432± acres is the perfect spot to enjoy the peace and serenity of the open outdoors while having access to multiple lakes, as well as frontage along the Ogeechee River. You can enjoy fishing, hunting, boating, swimming, kayaking, and more! This place would be a great investment or recreational tract for any buyer. The property features 78± acres of lakes and ponds much of which are surrounded by upland areas perfect for possible building sites. The remainder of the property consists or natural woodland hills and flats. Approximately 249± acres are low lying along the Ogeechee River. Strickland River tract is an ideal weekend get-a-way, hunting retreat, lake/river property or a unique place to build your own private Lakefront Home. Located 30miles from Savannah, GA on Old River Rd and Interstate-16. This property is easily accessible from Savannah, Atlanta, Carolina or Florida. Call Jason Williams today for more details or to set up a showing! 912.764.LAND(5263)