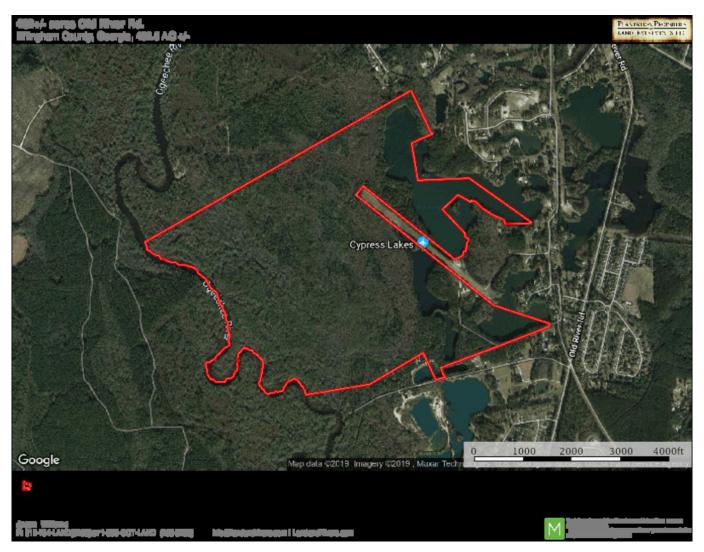

land hills and flats. Approximately 249± acres are low lying along the Ogeechee River. Strickland River tract is an ideal weekend get-a-way, hunting retreat, lake/river property or a unique place to build your own private Lakefront Home. Located 30miles from Savannah, GA on Old River Rd and Interstate-16. This property is easily accessible from Savannah, Atlanta, Carolina or Florida. Call Jason Williams today for more details or to set up a showing! 912.764.LAND(5263)



Price: \$875,000 Property Type: Land

Status: Sold

Street/Address: Old River Rd.

City: Bloomingdale State: Georgia Zip code: 31302 County: effingham Acreage: 432

**Per Acre Price:** \$0.00 **Phone Number:** 

Email: info@LandandRivers.com

### Google Maps link: View Larger Map



# **Location map**



# **Aerial map**



# Торо Мар



**Source URL:** https://www.landandrivers.com/property/strickland-river-tract